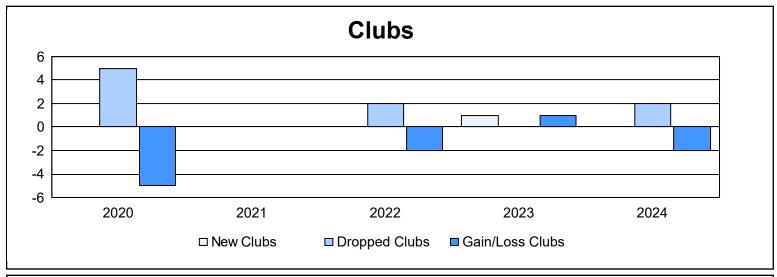

District 333 D

As of June 2024 Cumulative

| Year      | New<br>Clubs | Dropped<br>Clubs | Gain/<br>Loss<br>Clubs | New<br>Members | Charter<br>Members | Reinstate<br>Members | Transfer<br>Members | Total<br>Member<br>Added | Total<br>Members<br>Dropped | Gain/<br>Loss<br>Members |
|-----------|--------------|------------------|------------------------|----------------|--------------------|----------------------|---------------------|--------------------------|-----------------------------|--------------------------|
| 2019-2020 | 0            | 5                | -5                     | 106            | 0                  | 0                    | 3                   | 109                      | 292                         | -183                     |
| 2020-2021 | 0            | 0                | 0                      | 145            | 0                  | 6                    | 5                   | 156                      | 201                         | -45                      |
| 2021-2022 | 0            | 2                | -2                     | 103            | 7                  | 1                    | 4                   | 115                      | 209                         | -94                      |
| 2022-2023 | 1            | 0                | 1                      | 111            | 29                 | 1                    | 18                  | 159                      | 219                         | -60                      |
| 2023-2024 | 0            | 2                | -2                     | 115            | 1                  | 6                    | 1                   | 123                      | 163                         | -40                      |
| Average   | 0            | 2                | -2                     | 116            | 7                  | 3                    | 6                   | 132                      | 217                         | -84                      |