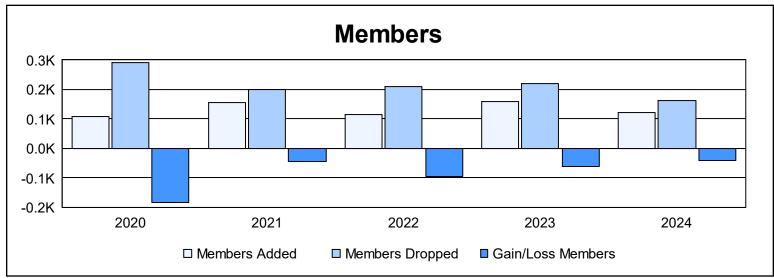

District 333 D

As of June 2024 Cumulative

| Year      | New<br>Clubs | Dropped<br>Clubs | Gain/<br>Loss<br>Clubs | New<br>Members | Charter<br>Members | Reinstate<br>Members | Transfer<br>Members | Total<br>Member<br>Added | Total<br>Members<br>Dropped | Gain/<br>Loss<br>Members |
|-----------|--------------|------------------|------------------------|----------------|--------------------|----------------------|---------------------|--------------------------|-----------------------------|--------------------------|
| 2019-2020 | 0            | 5                | -5                     | 106            | 0                  | 0                    | 3                   | 109                      | 292                         | -183                     |
| 2020-2021 | 0            | 0                | 0                      | 145            | 0                  | 6                    | 5                   | 156                      | 201                         | -45                      |
| 2021-2022 | 0            | 2                | -2                     | 103            | 7                  | 1                    | 4                   | 115                      | 209                         | -94                      |
| 2022-2023 | 1            | 0                | 1                      | 111            | 29                 | 1                    | 18                  | 159                      | 219                         | -60                      |
| 2023-2024 | 0            | 2                | -2                     | 115            | 1                  | 6                    | 1                   | 123                      | 163                         | -40                      |
| Average   | 0            | 2                | -2                     | 116            | 7                  | 3                    | 6                   | 132                      | 217                         | -84                      |