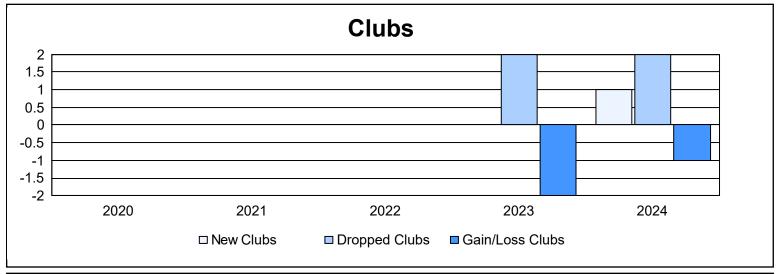

District 334 E As of June 2024 Cumulative

| Year      | New<br>Clubs | Dropped<br>Clubs | Gain/<br>Loss<br>Clubs | New<br>Members | Charter<br>Members | Reinstate<br>Members | Transfer<br>Members | Total<br>Member<br>Added | Total<br>Members<br>Dropped | Gain/<br>Loss<br>Members |
|-----------|--------------|------------------|------------------------|----------------|--------------------|----------------------|---------------------|--------------------------|-----------------------------|--------------------------|
| 2019-2020 | 0            | 0                | 0                      | 167            | 0                  | 3                    | 2                   | 172                      | 191                         | -19                      |
| 2020-2021 | 0            | 0                | 0                      | 104            | 0                  | 4                    | 0                   | 108                      | 206                         | -98                      |
| 2021-2022 | 0            | 0                | 0                      | 100            | 0                  | 1                    | 2                   | 103                      | 156                         | -53                      |
| 2022-2023 | 0            | 2                | -2                     | 138            | 0                  | 3                    | 0                   | 141                      | 218                         | -77                      |
| 2023-2024 | 1            | 2                | -1                     | 129            | 32                 | 21                   | 7                   | 189                      | 322                         | -133                     |
| Average   | 0            | 1                | -1                     | 128            | 6                  | 6                    | 2                   | 143                      | 219                         | -76                      |