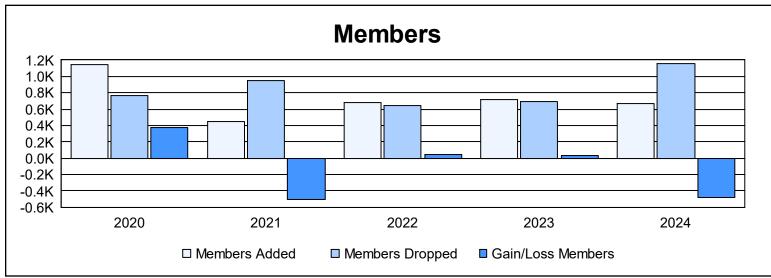

District 335 B As of June 2024 Cumulative

| Year      | New<br>Clubs | Dropped<br>Clubs | Gain/<br>Loss<br>Clubs | New<br>Members | Charter<br>Members | Reinstate<br>Members | Transfer<br>Members | Total<br>Member<br>Added | Total<br>Members<br>Dropped | Gain/<br>Loss<br>Members |
|-----------|--------------|------------------|------------------------|----------------|--------------------|----------------------|---------------------|--------------------------|-----------------------------|--------------------------|
| 2019-2020 | 3            | 2                | 1                      | 987            | 76                 | 49                   | 29                  | 1,141                    | 765                         | 376                      |
| 2020-2021 | 0            | 7                | -7                     | 375            | 7                  | 13                   | 49                  | 444                      | 951                         | -507                     |
| 2021-2022 | 3            | 5                | -2                     | 565            | 88                 | 8                    | 21                  | 682                      | 638                         | 44                       |
| 2022-2023 | 1            | 3                | -2                     | 638            | 40                 | 21                   | 19                  | 718                      | 688                         | 30                       |
| 2023-2024 | 4            | 11               | -7                     | 397            | 191                | 13                   | 73                  | 674                      | 1,156                       | -482                     |
| Average   | 2            | 6                | -3                     | 592            | 80                 | 21                   | 38                  | 732                      | 840                         | -108                     |