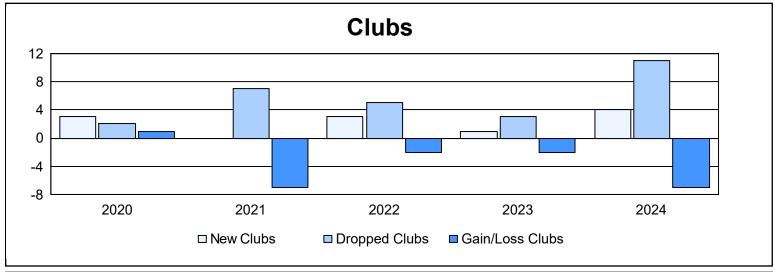

District 335 B As of June 2024 Cumulative

| Year      | New<br>Clubs | Dropped<br>Clubs | Gain/<br>Loss<br>Clubs | New<br>Members | Charter<br>Members | Reinstate<br>Members | Transfer<br>Members | Total<br>Member<br>Added | Total<br>Members<br>Dropped | Gain/<br>Loss<br>Members |
|-----------|--------------|------------------|------------------------|----------------|--------------------|----------------------|---------------------|--------------------------|-----------------------------|--------------------------|
| 2019-2020 | 3            | 2                | 1                      | 987            | 76                 | 49                   | 29                  | 1,141                    | 765                         | 376                      |
| 2020-2021 | 0            | 7                | -7                     | 375            | 7                  | 13                   | 49                  | 444                      | 951                         | -507                     |
| 2021-2022 | 3            | 5                | -2                     | 565            | 88                 | 8                    | 21                  | 682                      | 638                         | 44                       |
| 2022-2023 | 1            | 3                | -2                     | 638            | 40                 | 21                   | 19                  | 718                      | 688                         | 30                       |
| 2023-2024 | 4            | 11               | -7                     | 397            | 191                | 13                   | 73                  | 674                      | 1,156                       | -482                     |
| Average   | 2            | 6                | -3                     | 592            | 80                 | 21                   | 38                  | 732                      | 840                         | -108                     |