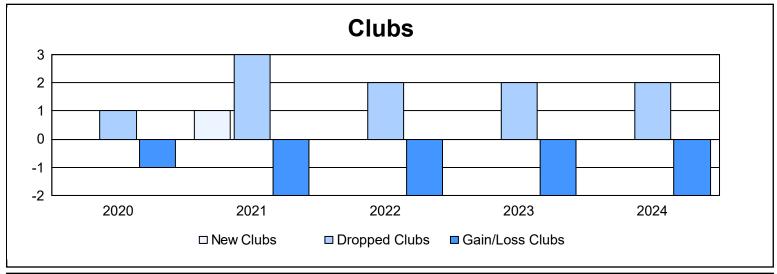

District 336 B As of June 2024 Cumulative

| Year      | New<br>Clubs | Dropped<br>Clubs | Gain/<br>Loss<br>Clubs | New<br>Members | Charter<br>Members | Reinstate<br>Members | Transfer<br>Members | Total<br>Member<br>Added | Total<br>Members<br>Dropped | Gain/<br>Loss<br>Members |
|-----------|--------------|------------------|------------------------|----------------|--------------------|----------------------|---------------------|--------------------------|-----------------------------|--------------------------|
| 2019-2020 | 0            | 1                | -1                     | 184            | 0                  | 3                    | 4                   | 191                      | 337                         | -146                     |
| 2020-2021 | 1            | 3                | -2                     | 132            | 25                 | 3                    | 5                   | 165                      | 310                         | -145                     |
| 2021-2022 | 0            | 2                | -2                     | 146            | 1                  | 3                    | 3                   | 153                      | 322                         | -169                     |
| 2022-2023 | 0            | 2                | -2                     | 169            | 0                  | 4                    | 25                  | 198                      | 299                         | -101                     |
| 2023-2024 | 0            | 2                | -2                     | 239            | 1                  | 1                    | 5                   | 246                      | 236                         | 10                       |
| Average   | 0            | 2                | -2                     | 174            | 5                  | 3                    | 8                   | 191                      | 301                         | -110                     |