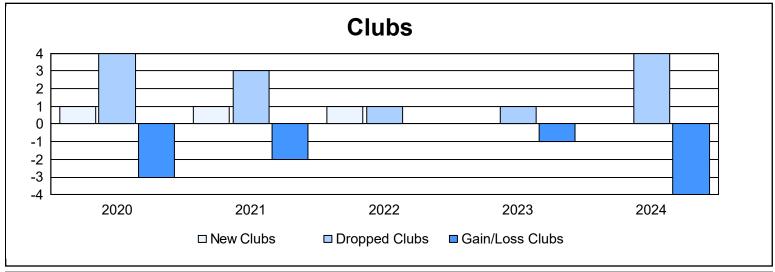

District 34 B As of June 2024 Cumulative

| Year      | New<br>Clubs | Dropped<br>Clubs | Gain/<br>Loss<br>Clubs | New<br>Members | Charter<br>Members | Reinstate<br>Members | Transfer<br>Members | Total<br>Member<br>Added | Total<br>Members<br>Dropped | Gain/<br>Loss<br>Members |
|-----------|--------------|------------------|------------------------|----------------|--------------------|----------------------|---------------------|--------------------------|-----------------------------|--------------------------|
| 2019-2020 | 1            | 4                | -3                     | 71             | 20                 | 4                    | 2                   | 97                       | 118                         | -21                      |
| 2020-2021 | 1            | 3                | -2                     | 96             | 22                 | 1                    | 11                  | 130                      | 105                         | 25                       |
| 2021-2022 | 1            | 1                | 0                      | 91             | 53                 | 7                    | 1                   | 152                      | 161                         | -9                       |
| 2022-2023 | 0            | 1                | -1                     | 100            | 2                  | 0                    | 2                   | 104                      | 112                         | -8                       |
| 2023-2024 | 0            | 4                | -4                     | 65             | 2                  | 11                   | 2                   | 80                       | 172                         | -92                      |
| Average   | 1            | 3                | -2                     | 85             | 20                 | 5                    | 4                   | 113                      | 134                         | -21                      |