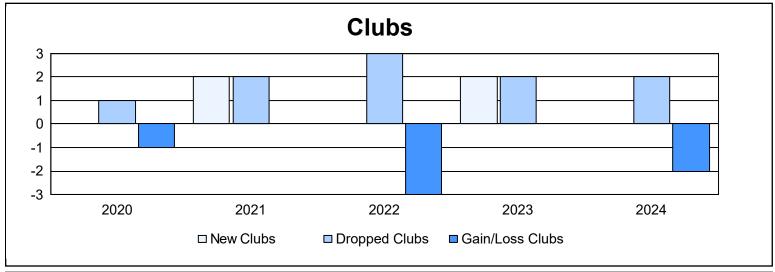

District 35 O As of June 2024 Cumulative

| Year      | New<br>Clubs | Dropped<br>Clubs | Gain/<br>Loss<br>Clubs | New<br>Members | Charter<br>Members | Reinstate<br>Members | Transfer<br>Members | Total<br>Member<br>Added | Total<br>Members<br>Dropped | Gain/<br>Loss<br>Members |
|-----------|--------------|------------------|------------------------|----------------|--------------------|----------------------|---------------------|--------------------------|-----------------------------|--------------------------|
| 2019-2020 | 0            | 1                | -1                     | 101            | 4                  | 66                   | 24                  | 195                      | 289                         | -94                      |
| 2020-2021 | 2            | 2                | 0                      | 210            | 75                 | 19                   | 20                  | 324                      | 279                         | 45                       |
| 2021-2022 | 0            | 3                | -3                     | 185            | 6                  | 20                   | 24                  | 235                      | 268                         | -33                      |
| 2022-2023 | 2            | 2                | 0                      | 199            | 58                 | 14                   | 12                  | 283                      | 284                         | -1                       |
| 2023-2024 | 0            | 2                | -2                     | 171            | 3                  | 18                   | 37                  | 229                      | 275                         | -46                      |
| Average   | 1            | 2                | -1                     | 173            | 29                 | 27                   | 23                  | 253                      | 279                         | -26                      |