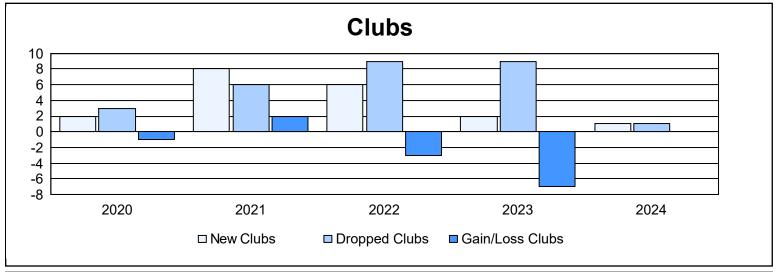

District 352 As of June 2024 Cumulative

| Year      | New<br>Clubs | Dropped<br>Clubs | Gain/<br>Loss<br>Clubs | New<br>Members | Charter<br>Members | Reinstate<br>Members | Transfer<br>Members | Total<br>Member<br>Added | Total<br>Members<br>Dropped | Gain/<br>Loss<br>Members |
|-----------|--------------|------------------|------------------------|----------------|--------------------|----------------------|---------------------|--------------------------|-----------------------------|--------------------------|
| 2019-2020 | 2            | 3                | -1                     | 131            | 77                 | 18                   | 14                  | 240                      | 399                         | -159                     |
| 2020-2021 | 8            | 6                | 2                      | 132            | 225                | 12                   | 8                   | 377                      | 376                         | 1                        |
| 2021-2022 | 6            | 9                | -3                     | 233            | 236                | 20                   | 12                  | 501                      | 582                         | -81                      |
| 2022-2023 | 2            | 9                | -7                     | 196            | 72                 | 40                   | 24                  | 332                      | 500                         | -168                     |
| 2023-2024 | 1            | 1                | 0                      | 130            | 63                 | 74                   | 29                  | 296                      | 467                         | -171                     |
| Average   | 4            | 6                | -2                     | 164            | 135                | 33                   | 17                  | 349                      | 465                         | -116                     |