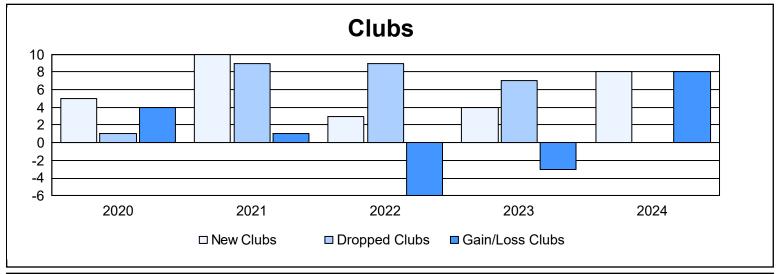

District 354 D As of June 2024 Cumulative

| Year      | New<br>Clubs | Dropped<br>Clubs | Gain/<br>Loss<br>Clubs | New<br>Members | Charter<br>Members | Reinstate<br>Members | Transfer<br>Members | Total<br>Member<br>Added | Total<br>Members<br>Dropped | Gain/<br>Loss<br>Members |
|-----------|--------------|------------------|------------------------|----------------|--------------------|----------------------|---------------------|--------------------------|-----------------------------|--------------------------|
| 2019-2020 | 5            | 1                | 4                      | 722            | 132                | 59                   | 22                  | 935                      | 1,413                       | -478                     |
| 2020-2021 | 10           | 9                | 1                      | 847            | 269                | 25                   | 15                  | 1,156                    | 959                         | 197                      |
| 2021-2022 | 3            | 9                | -6                     | 746            | 100                | 35                   | 10                  | 891                      | 995                         | -104                     |
| 2022-2023 | 4            | 7                | -3                     | 799            | 185                | 17                   | 11                  | 1,012                    | 1,099                       | -87                      |
| 2023-2024 | 8            | 0                | 8                      | 838            | 235                | 54                   | 30                  | 1,157                    | 872                         | 285                      |
| Average   | 6            | 5                | 1                      | 790            | 184                | 38                   | 18                  | 1,030                    | 1,068                       | -37                      |