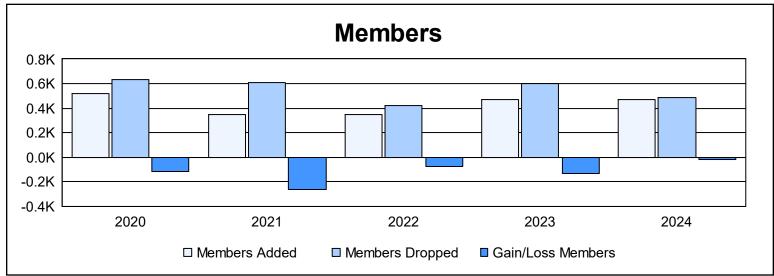

District 354 E As of June 2024 Cumulative

| Year      | New<br>Clubs | Dropped<br>Clubs | Gain/<br>Loss<br>Clubs | New<br>Members | Charter<br>Members | Reinstate<br>Members | Transfer<br>Members | Total<br>Member<br>Added | Total<br>Members<br>Dropped | Gain/<br>Loss<br>Members |
|-----------|--------------|------------------|------------------------|----------------|--------------------|----------------------|---------------------|--------------------------|-----------------------------|--------------------------|
| 2019-2020 | 0            | 0                | 0                      | 485            | 4                  | 20                   | 9                   | 518                      | 634                         | -116                     |
| 2020-2021 | 0            | 2                | -2                     | 330            | 1                  | 14                   | 2                   | 347                      | 610                         | -263                     |
| 2021-2022 | 1            | 0                | 1                      | 302            | 26                 | 20                   | 1                   | 349                      | 421                         | -72                      |
| 2022-2023 | 2            | 2                | 0                      | 404            | 48                 | 11                   | 4                   | 467                      | 599                         | -132                     |
| 2023-2024 | 1            | 1                | 0                      | 407            | 35                 | 21                   | 7                   | 470                      | 486                         | -16                      |
| Average   | 1            | 1                | 0                      | 386            | 23                 | 17                   | 5                   | 430                      | 550                         | -120                     |