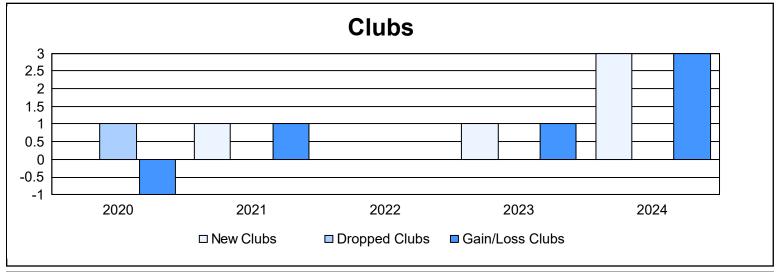

District 354 G As of June 2024 Cumulative

| Year      | New<br>Clubs | Dropped<br>Clubs | Gain/<br>Loss<br>Clubs | New<br>Members | Charter<br>Members | Reinstate<br>Members | Transfer<br>Members | Total<br>Member<br>Added | Total<br>Members<br>Dropped | Gain/<br>Loss<br>Members |
|-----------|--------------|------------------|------------------------|----------------|--------------------|----------------------|---------------------|--------------------------|-----------------------------|--------------------------|
| 2019-2020 | 0            | 1                | -1                     | 233            | 3                  | 10                   | 1                   | 247                      | 245                         | 2                        |
| 2020-2021 | 1            | 0                | 1                      | 193            | 36                 | 6                    | 0                   | 235                      | 205                         | 30                       |
| 2021-2022 | 0            | 0                | 0                      | 198            | 2                  | 8                    | 0                   | 208                      | 246                         | -38                      |
| 2022-2023 | 1            | 0                | 1                      | 211            | 53                 | 14                   | 1                   | 279                      | 319                         | -40                      |
| 2023-2024 | 3            | 0                | 3                      | 262            | 105                | 20                   | 1                   | 388                      | 336                         | 52                       |
| Average   | 1            | 0                | 1                      | 219            | 40                 | 12                   | 1                   | 271                      | 270                         | 1                        |