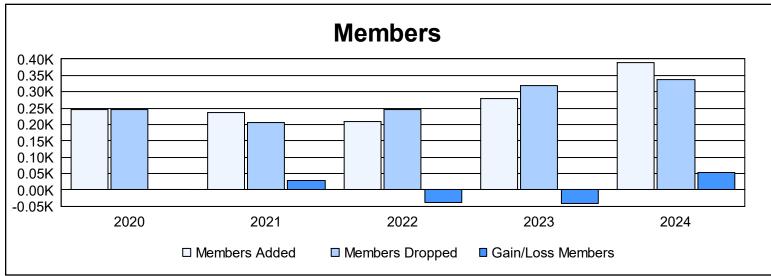

District 354 G As of June 2024 Cumulative

| Year      | New<br>Clubs | Dropped<br>Clubs | Gain/<br>Loss<br>Clubs | New<br>Members | Charter<br>Members | Reinstate<br>Members | Transfer<br>Members | Total<br>Member<br>Added | Total<br>Members<br>Dropped | Gain/<br>Loss<br>Members |
|-----------|--------------|------------------|------------------------|----------------|--------------------|----------------------|---------------------|--------------------------|-----------------------------|--------------------------|
| 2019-2020 | 0            | 1                | -1                     | 233            | 3                  | 10                   | 1                   | 247                      | 245                         | 2                        |
| 2020-2021 | 1            | 0                | 1                      | 193            | 36                 | 6                    | 0                   | 235                      | 205                         | 30                       |
| 2021-2022 | 0            | 0                | 0                      | 198            | 2                  | 8                    | 0                   | 208                      | 246                         | -38                      |
| 2022-2023 | 1            | 0                | 1                      | 211            | 53                 | 14                   | 1                   | 279                      | 319                         | -40                      |
| 2023-2024 | 3            | 0                | 3                      | 262            | 105                | 20                   | 1                   | 388                      | 336                         | 52                       |
| Average   | 1            | 0                | 1                      | 219            | 40                 | 12                   | 1                   | 271                      | 270                         | 1                        |