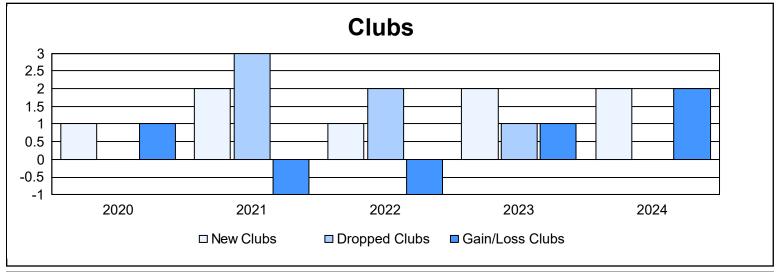

District 354 H As of June 2024 Cumulative

| Year      | New<br>Clubs | Dropped<br>Clubs | Gain/<br>Loss<br>Clubs | New<br>Members | Charter<br>Members | Reinstate<br>Members | Transfer<br>Members | Total<br>Member<br>Added | Total<br>Members<br>Dropped | Gain/<br>Loss<br>Members |
|-----------|--------------|------------------|------------------------|----------------|--------------------|----------------------|---------------------|--------------------------|-----------------------------|--------------------------|
| 2019-2020 | 1            | 0                | 1                      | 266            | 56                 | 40                   | 2                   | 364                      | 338                         | 26                       |
| 2020-2021 | 2            | 3                | -1                     | 167            | 62                 | 10                   | 2                   | 241                      | 275                         | -34                      |
| 2021-2022 | 1            | 2                | -1                     | 227            | 29                 | 18                   | 4                   | 278                      | 271                         | 7                        |
| 2022-2023 | 2            | 1                | 1                      | 221            | 50                 | 16                   | 2                   | 289                      | 251                         | 38                       |
| 2023-2024 | 2            | 0                | 2                      | 250            | 57                 | 22                   | 2                   | 331                      | 287                         | 44                       |
| Average   | 2            | 1                | 0                      | 226            | 51                 | 21                   | 2                   | 301                      | 284                         | 16                       |