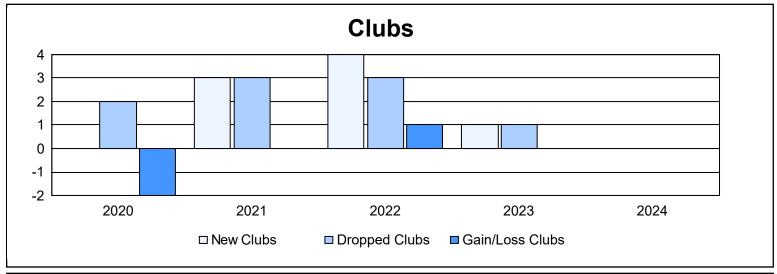

District 355 C As of June 2024 Cumulative

| Year      | New<br>Clubs | Dropped<br>Clubs | Gain/<br>Loss<br>Clubs | New<br>Members | Charter<br>Members | Reinstate<br>Members | Transfer<br>Members | Total<br>Member<br>Added | Total<br>Members<br>Dropped | Gain/<br>Loss<br>Members |
|-----------|--------------|------------------|------------------------|----------------|--------------------|----------------------|---------------------|--------------------------|-----------------------------|--------------------------|
| 2019-2020 | 0            | 2                | -2                     | 644            | 16                 | 17                   | 8                   | 685                      | 784                         | -99                      |
| 2020-2021 | 3            | 3                | 0                      | 412            | 87                 | 25                   | 4                   | 528                      | 1,102                       | -574                     |
| 2021-2022 | 4            | 3                | 1                      | 500            | 133                | 16                   | 7                   | 656                      | 529                         | 127                      |
| 2022-2023 | 1            | 1                | 0                      | 712            | 37                 | 16                   | 3                   | 768                      | 737                         | 31                       |
| 2023-2024 | 0            | 0                | 0                      | 610            | 3                  | 21                   | 8                   | 642                      | 652                         | -10                      |
| Average   | 2            | 2                | 0                      | 576            | 55                 | 19                   | 6                   | 656                      | 761                         | -105                     |