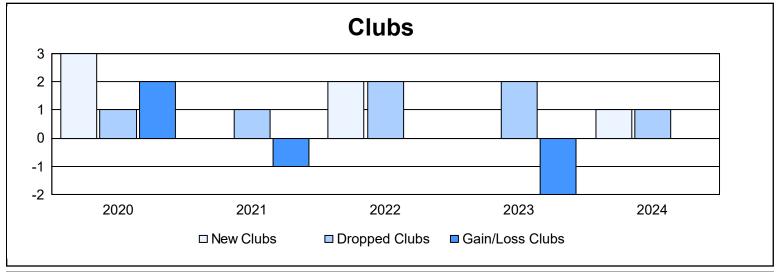

District 355 E As of June 2024 Cumulative

| Year      | New<br>Clubs | Dropped<br>Clubs | Gain/<br>Loss<br>Clubs | New<br>Members | Charter<br>Members | Reinstate<br>Members | Transfer<br>Members | Total<br>Member<br>Added | Total<br>Members<br>Dropped | Gain/<br>Loss<br>Members |
|-----------|--------------|------------------|------------------------|----------------|--------------------|----------------------|---------------------|--------------------------|-----------------------------|--------------------------|
| 2019-2020 | 3            | 1                | 2                      | 242            | 97                 | 5                    | 1                   | 345                      | 285                         | 60                       |
| 2020-2021 | 0            | 1                | -1                     | 162            | 0                  | 6                    | 0                   | 168                      | 297                         | -129                     |
| 2021-2022 | 2            | 2                | 0                      | 179            | 83                 | 6                    | 7                   | 275                      | 299                         | -24                      |
| 2022-2023 | 0            | 2                | -2                     | 175            | 6                  | 26                   | 11                  | 218                      | 329                         | -111                     |
| 2023-2024 | 1            | 1                | 0                      | 195            | 31                 | 12                   | 0                   | 238                      | 106                         | 132                      |
| Average   | 1            | 1                | 0                      | 191            | 43                 | 11                   | 4                   | 249                      | 263                         | -14                      |