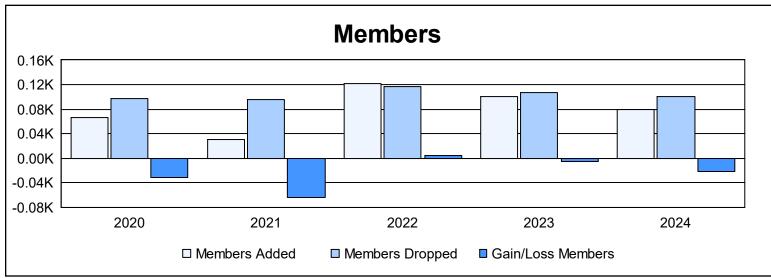

District 36 R As of June 2024 Cumulative

| Year      | New<br>Clubs | Dropped<br>Clubs | Gain/<br>Loss<br>Clubs | New<br>Members | Charter<br>Members | Reinstate<br>Members | Transfer<br>Members | Total<br>Member<br>Added | Total<br>Members<br>Dropped | Gain/<br>Loss<br>Members |
|-----------|--------------|------------------|------------------------|----------------|--------------------|----------------------|---------------------|--------------------------|-----------------------------|--------------------------|
| 2019-2020 | 0            | 2                | -2                     | 49             | 1                  | 4                    | 13                  | 67                       | 98                          | -31                      |
| 2020-2021 | 0            | 2                | -2                     | 29             | 1                  | 1                    | 0                   | 31                       | 95                          | -64                      |
| 2021-2022 | 0            | 0                | 0                      | 102            | 0                  | 7                    | 12                  | 121                      | 116                         | 5                        |
| 2022-2023 | 0            | 0                | 0                      | 90             | 0                  | 9                    | 2                   | 101                      | 107                         | -6                       |
| 2023-2024 | 0            | 0                | 0                      | 73             | 0                  | 1                    | 5                   | 79                       | 101                         | -22                      |
| Average   | 0            | 1                | -1                     | 69             | 0                  | 4                    | 6                   | 80                       | 103                         | -24                      |