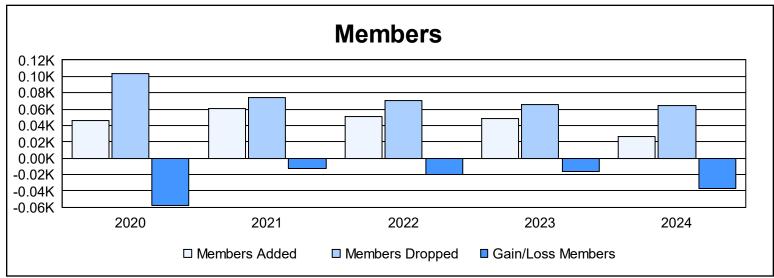

District 38 O As of June 2024 Cumulative

| Year      | New<br>Clubs | Dropped<br>Clubs | Gain/<br>Loss<br>Clubs | New<br>Members | Charter<br>Members | Reinstate<br>Members | Transfer<br>Members | Total<br>Member<br>Added | Total<br>Members<br>Dropped | Gain/<br>Loss<br>Members |
|-----------|--------------|------------------|------------------------|----------------|--------------------|----------------------|---------------------|--------------------------|-----------------------------|--------------------------|
| 2019-2020 | 0            | 1                | -1                     | 39             | 0                  | 7                    | 0                   | 46                       | 104                         | -58                      |
| 2020-2021 | 0            | 1                | -1                     | 58             | 0                  | 1                    | 2                   | 61                       | 74                          | -13                      |
| 2021-2022 | 0            | 0                | 0                      | 48             | 0                  | 1                    | 2                   | 51                       | 71                          | -20                      |
| 2022-2023 | 0            | 0                | 0                      | 45             | 0                  | 2                    | 2                   | 49                       | 65                          | -16                      |
| 2023-2024 | 0            | 0                | 0                      | 26             | 0                  | 0                    | 1                   | 27                       | 64                          | -37                      |
| Average   | 0            | 0                | 0                      | 43             | 0                  | 2                    | 1                   | 47                       | 76                          | -29                      |