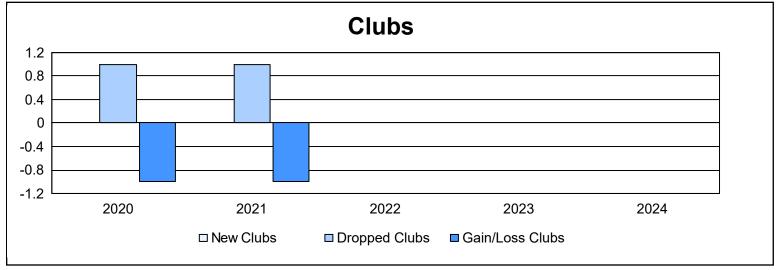

District 38 O As of June 2024 Cumulative

| Year      | New<br>Clubs | Dropped<br>Clubs | Gain/<br>Loss<br>Clubs | New<br>Members | Charter<br>Members | Reinstate<br>Members | Transfer<br>Members | Total<br>Member<br>Added | Total<br>Members<br>Dropped | Gain/<br>Loss<br>Members |
|-----------|--------------|------------------|------------------------|----------------|--------------------|----------------------|---------------------|--------------------------|-----------------------------|--------------------------|
| 2019-2020 | 0            | 1                | -1                     | 39             | 0                  | 7                    | 0                   | 46                       | 104                         | -58                      |
| 2020-2021 | 0            | 1                | -1                     | 58             | 0                  | 1                    | 2                   | 61                       | 74                          | -13                      |
| 2021-2022 | 0            | 0                | 0                      | 48             | 0                  | 1                    | 2                   | 51                       | 71                          | -20                      |
| 2022-2023 | 0            | 0                | 0                      | 45             | 0                  | 2                    | 2                   | 49                       | 65                          | -16                      |
| 2023-2024 | 0            | 0                | 0                      | 26             | 0                  | 0                    | 1                   | 27                       | 64                          | -37                      |
| Average   | 0            | 0                | 0                      | 43             | 0                  | 2                    | 1                   | 47                       | 76                          | -29                      |