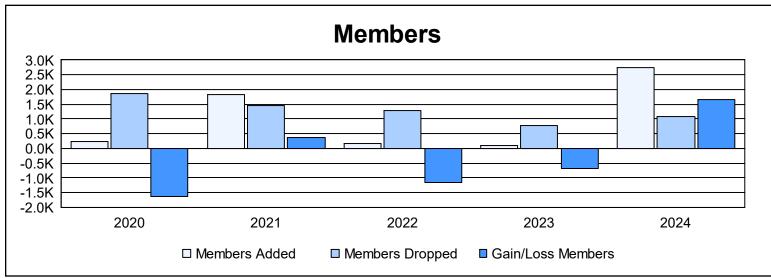

District 381 As of June 2024 Cumulative

| Year      | New<br>Clubs | Dropped<br>Clubs | Gain/<br>Loss<br>Clubs | New<br>Members | Charter<br>Members | Reinstate<br>Members | Transfer<br>Members | Total<br>Member<br>Added | Total<br>Members<br>Dropped | Gain/<br>Loss<br>Members |
|-----------|--------------|------------------|------------------------|----------------|--------------------|----------------------|---------------------|--------------------------|-----------------------------|--------------------------|
| 2019-2020 | 0            | 0                | 0                      | 2              | 83                 | 6                    | 154                 | 245                      | 1,867                       | -1,622                   |
| 2020-2021 | 0            | 0                | 0                      | 1,629          | 46                 | 11                   | 140                 | 1,826                    | 1,455                       | 371                      |
| 2021-2022 | 0            | 0                | 0                      | 6              | 59                 | 15                   | 71                  | 151                      | 1,293                       | -1,142                   |
| 2022-2023 | 0            | 0                | 0                      | 6              | 35                 | 0                    | 58                  | 99                       | 779                         | -680                     |
| 2023-2024 | 8            | 3                | 5                      | 2,360          | 239                | 6                    | 123                 | 2,728                    | 1,075                       | 1,653                    |
| Average   | 2            | 1                | 1                      | 801            | 92                 | 8                    | 109                 | 1,010                    | 1,294                       | -284                     |