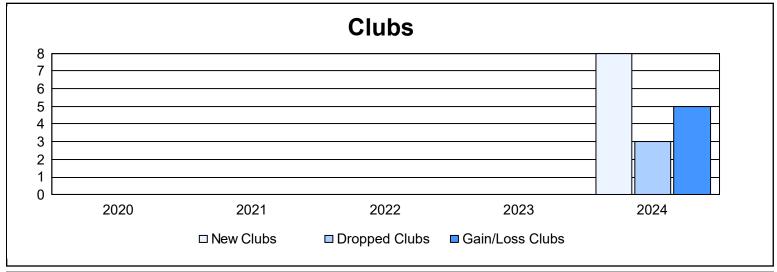

District 381 As of June 2024 Cumulative

| Year      | New<br>Clubs | Dropped<br>Clubs | Gain/<br>Loss<br>Clubs | New<br>Members | Charter<br>Members | Reinstate<br>Members | Transfer<br>Members | Total<br>Member<br>Added | Total<br>Members<br>Dropped | Gain/<br>Loss<br>Members |
|-----------|--------------|------------------|------------------------|----------------|--------------------|----------------------|---------------------|--------------------------|-----------------------------|--------------------------|
| 2019-2020 | 0            | 0                | 0                      | 2              | 83                 | 6                    | 154                 | 245                      | 1,867                       | -1,622                   |
| 2020-2021 | 0            | 0                | 0                      | 1,629          | 46                 | 11                   | 140                 | 1,826                    | 1,455                       | 371                      |
| 2021-2022 | 0            | 0                | 0                      | 6              | 59                 | 15                   | 71                  | 151                      | 1,293                       | -1,142                   |
| 2022-2023 | 0            | 0                | 0                      | 6              | 35                 | 0                    | 58                  | 99                       | 779                         | -680                     |
| 2023-2024 | 8            | 3                | 5                      | 2,360          | 239                | 6                    | 123                 | 2,728                    | 1,075                       | 1,653                    |
| Average   | 2            | 1                | 1                      | 801            | 92                 | 8                    | 109                 | 1,010                    | 1,294                       | -284                     |