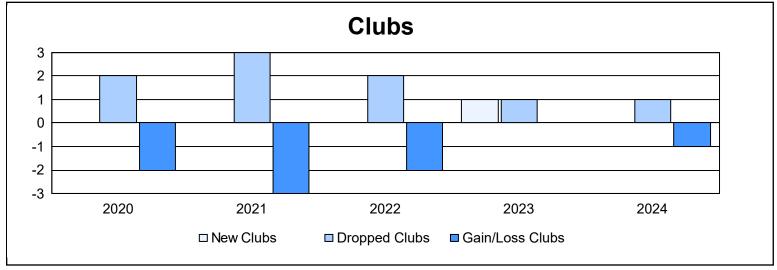

District 39 W As of June 2024 Cumulative

| Year      | New<br>Clubs | Dropped<br>Clubs | Gain/<br>Loss<br>Clubs | New<br>Members | Charter<br>Members | Reinstate<br>Members | Transfer<br>Members | Total<br>Member<br>Added | Total<br>Members<br>Dropped | Gain/<br>Loss<br>Members |
|-----------|--------------|------------------|------------------------|----------------|--------------------|----------------------|---------------------|--------------------------|-----------------------------|--------------------------|
| 2019-2020 | 0            | 2                | -2                     | 78             | 8                  | 13                   | 12                  | 111                      | 170                         | -59                      |
| 2020-2021 | 0            | 3                | -3                     | 38             | 1                  | 11                   | 8                   | 58                       | 113                         | -55                      |
| 2021-2022 | 0            | 2                | -2                     | 123            | 0                  | 3                    | 1                   | 127                      | 171                         | -44                      |
| 2022-2023 | 1            | 1                | 0                      | 119            | 38                 | 2                    | 10                  | 169                      | 95                          | 74                       |
| 2023-2024 | 0            | 1                | -1                     | 90             | 0                  | 6                    | 1                   | 97                       | 98                          | -1                       |
| Average   | 0            | 2                | -2                     | 90             | 9                  | 7                    | 6                   | 112                      | 129                         | -17                      |