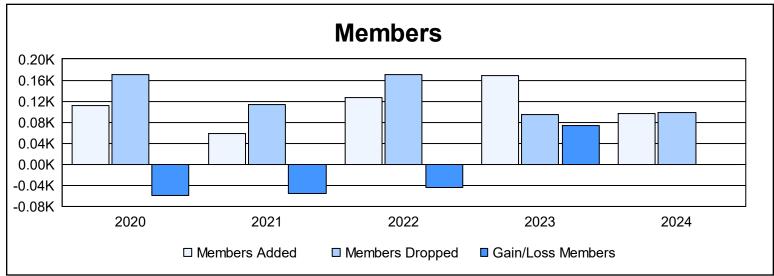

District 39 W As of June 2024 Cumulative

| Year      | New<br>Clubs | Dropped<br>Clubs | Gain/<br>Loss<br>Clubs | New<br>Members | Charter<br>Members | Reinstate<br>Members | Transfer<br>Members | Total<br>Member<br>Added | Total<br>Members<br>Dropped | Gain/<br>Loss<br>Members |
|-----------|--------------|------------------|------------------------|----------------|--------------------|----------------------|---------------------|--------------------------|-----------------------------|--------------------------|
| 2019-2020 | 0            | 2                | -2                     | 78             | 8                  | 13                   | 12                  | 111                      | 170                         | -59                      |
| 2020-2021 | 0            | 3                | -3                     | 38             | 1                  | 11                   | 8                   | 58                       | 113                         | -55                      |
| 2021-2022 | 0            | 2                | -2                     | 123            | 0                  | 3                    | 1                   | 127                      | 171                         | -44                      |
| 2022-2023 | 1            | 1                | 0                      | 119            | 38                 | 2                    | 10                  | 169                      | 95                          | 74                       |
| 2023-2024 | 0            | 1                | -1                     | 90             | 0                  | 6                    | 1                   | 97                       | 98                          | -1                       |
| Average   | 0            | 2                | -2                     | 90             | 9                  | 7                    | 6                   | 112                      | 129                         | -17                      |