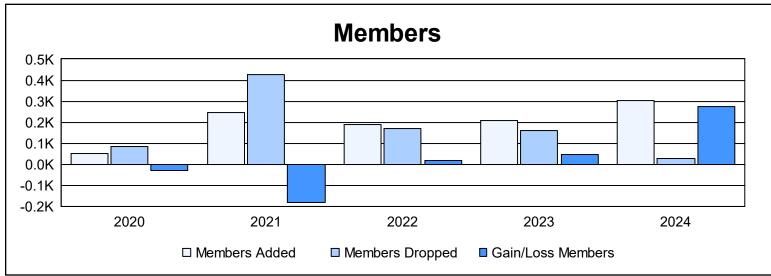

District 394 As of June 2024 Cumulative

| Year      | New<br>Clubs | Dropped<br>Clubs | Gain/<br>Loss<br>Clubs | New<br>Members | Charter<br>Members | Reinstate<br>Members | Transfer<br>Members | Total<br>Member<br>Added | Total<br>Members<br>Dropped | Gain/<br>Loss<br>Members |
|-----------|--------------|------------------|------------------------|----------------|--------------------|----------------------|---------------------|--------------------------|-----------------------------|--------------------------|
| 2019-2020 | 0            | 0                | 0                      | 10             | 23                 | 8                    | 12                  | 53                       | 83                          | -30                      |
| 2020-2021 | 0            | 0                | 0                      | 187            | 17                 | 8                    | 33                  | 245                      | 428                         | -183                     |
| 2021-2022 | 0            | 0                | 0                      | 150            | 7                  | 16                   | 17                  | 190                      | 171                         | 19                       |
| 2022-2023 | 0            | 0                | 0                      | 177            | 6                  | 10                   | 14                  | 207                      | 160                         | 47                       |
| 2023-2024 | 1            | 0                | 1                      | 263            | 24                 | 1                    | 13                  | 301                      | 28                          | 273                      |
| Average   | 0            | 0                | 0                      | 157            | 15                 | 9                    | 18                  | 199                      | 174                         | 25                       |