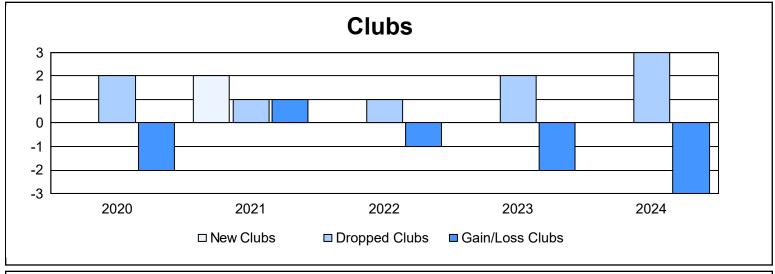

District 4 A1 As of June 2024 Cumulative

| Year      | New<br>Clubs | Dropped<br>Clubs | Gain/<br>Loss<br>Clubs | New<br>Members | Charter<br>Members | Reinstate<br>Members | Transfer<br>Members | Total<br>Member<br>Added | Total<br>Members<br>Dropped | Gain/<br>Loss<br>Members |
|-----------|--------------|------------------|------------------------|----------------|--------------------|----------------------|---------------------|--------------------------|-----------------------------|--------------------------|
| 2019-2020 | 0            | 2                | -2                     | 125            | 1                  | 13                   | 15                  | 154                      | 268                         | -114                     |
| 2020-2021 | 2            | 1                | 1                      | 113            | 115                | 12                   | 3                   | 243                      | 249                         | -6                       |
| 2021-2022 | 0            | 1                | -1                     | 222            | 3                  | 8                    | 7                   | 240                      | 304                         | -64                      |
| 2022-2023 | 0            | 2                | -2                     | 179            | 2                  | 6                    | 13                  | 200                      | 219                         | -19                      |
| 2023-2024 | 0            | 3                | -3                     | 213            | 2                  | 10                   | 14                  | 239                      | 250                         | -11                      |
| Average   | 0            | 2                | -1                     | 170            | 25                 | 10                   | 10                  | 215                      | 258                         | -43                      |