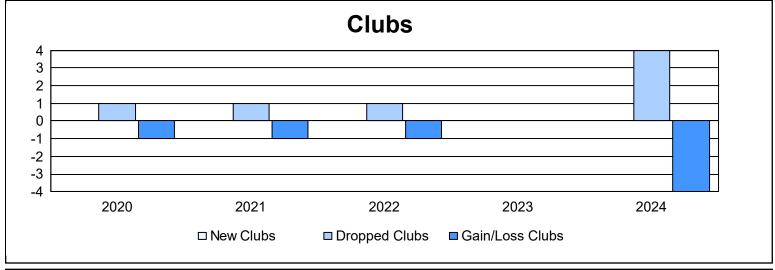

District 4 A2 As of June 2024 Cumulative

| Year      | New<br>Clubs | Dropped<br>Clubs | Gain/<br>Loss<br>Clubs | New<br>Members | Charter<br>Members | Reinstate<br>Members | Transfer<br>Members | Total<br>Member<br>Added | Total<br>Members<br>Dropped | Gain/<br>Loss<br>Members |
|-----------|--------------|------------------|------------------------|----------------|--------------------|----------------------|---------------------|--------------------------|-----------------------------|--------------------------|
| 2019-2020 | 0            | 1                | -1                     | 136            | 3                  | 6                    | 6                   | 151                      | 247                         | -96                      |
| 2020-2021 | 0            | 1                | -1                     | 161            | 2                  | 6                    | 4                   | 173                      | 229                         | -56                      |
| 2021-2022 | 0            | 1                | -1                     | 182            | 3                  | 10                   | 4                   | 199                      | 221                         | -22                      |
| 2022-2023 | 0            | 0                | 0                      | 195            | 0                  | 20                   | 8                   | 223                      | 242                         | -19                      |
| 2023-2024 | 0            | 4                | -4                     | 201            | 0                  | 13                   | 10                  | 224                      | 222                         | 2                        |
| Average   | 0            | 1                | -1                     | 175            | 2                  | 11                   | 6                   | 194                      | 232                         | -38                      |