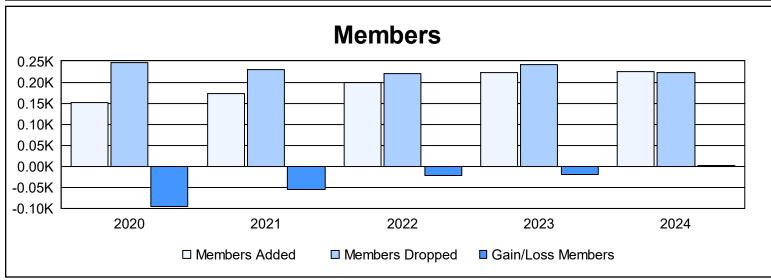

District 4 A2 As of June 2024 Cumulative

| Year      | New<br>Clubs | Dropped<br>Clubs | Gain/<br>Loss<br>Clubs | New<br>Members | Charter<br>Members | Reinstate<br>Members | Transfer<br>Members | Total<br>Member<br>Added | Total<br>Members<br>Dropped | Gain/<br>Loss<br>Members |
|-----------|--------------|------------------|------------------------|----------------|--------------------|----------------------|---------------------|--------------------------|-----------------------------|--------------------------|
| 2019-2020 | 0            | 1                | -1                     | 136            | 3                  | 6                    | 6                   | 151                      | 247                         | -96                      |
| 2020-2021 | 0            | 1                | -1                     | 161            | 2                  | 6                    | 4                   | 173                      | 229                         | -56                      |
| 2021-2022 | 0            | 1                | -1                     | 182            | 3                  | 10                   | 4                   | 199                      | 221                         | -22                      |
| 2022-2023 | 0            | 0                | 0                      | 195            | 0                  | 20                   | 8                   | 223                      | 242                         | -19                      |
| 2023-2024 | 0            | 4                | -4                     | 201            | 0                  | 13                   | 10                  | 224                      | 222                         | 2                        |
| Average   | 0            | 1                | -1                     | 175            | 2                  | 11                   | 6                   | 194                      | 232                         | -38                      |