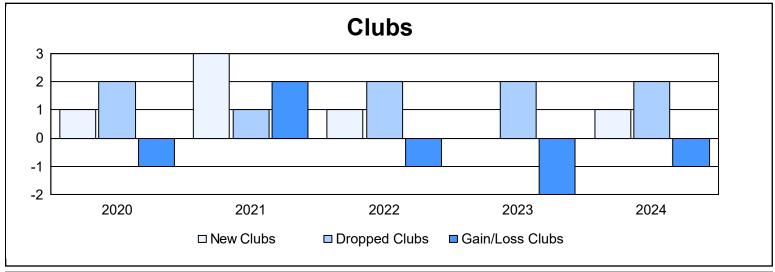

District 4 C3

As of June 2024 Cumulative

| Year      | New<br>Clubs | Dropped<br>Clubs | Gain/<br>Loss<br>Clubs | New<br>Members | Charter<br>Members | Reinstate<br>Members | Transfer<br>Members | Total<br>Member<br>Added | Total<br>Members<br>Dropped | Gain/<br>Loss<br>Members |
|-----------|--------------|------------------|------------------------|----------------|--------------------|----------------------|---------------------|--------------------------|-----------------------------|--------------------------|
| 2019-2020 | 1            | 2                | -1                     | 87             | 41                 | 13                   | 24                  | 165                      | 205                         | -40                      |
| 2020-2021 | 3            | 1                | 2                      | 104            | 86                 | 6                    | 5                   | 201                      | 126                         | 75                       |
| 2021-2022 | 1            | 2                | -1                     | 110            | 41                 | 9                    | 13                  | 173                      | 239                         | -66                      |
| 2022-2023 | 0            | 2                | -2                     | 108            | 2                  | 10                   | 14                  | 134                      | 242                         | -108                     |
| 2023-2024 | 1            | 2                | -1                     | 125            | 29                 | 7                    | 2                   | 163                      | 153                         | 10                       |
| Average   | 1            | 2                | -1                     | 107            | 40                 | 9                    | 12                  | 167                      | 193                         | -26                      |