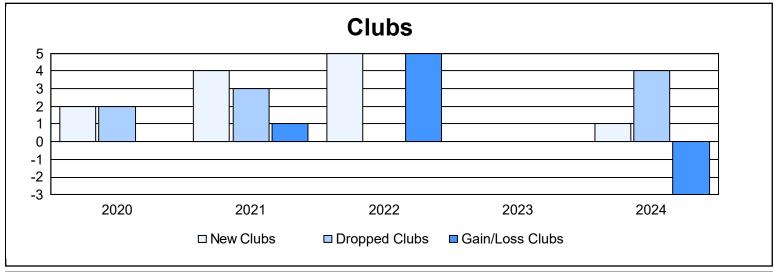

District 4 C4 As of June 2024 Cumulative

| Year      | New<br>Clubs | Dropped<br>Clubs | Gain/<br>Loss<br>Clubs | New<br>Members | Charter<br>Members | Reinstate<br>Members | Transfer<br>Members | Total<br>Member<br>Added | Total<br>Members<br>Dropped | Gain/<br>Loss<br>Members |
|-----------|--------------|------------------|------------------------|----------------|--------------------|----------------------|---------------------|--------------------------|-----------------------------|--------------------------|
| 2019-2020 | 2            | 2                | 0                      | 220            | 58                 | 1                    | 17                  | 296                      | 239                         | 57                       |
| 2020-2021 | 4            | 3                | 1                      | 176            | 135                | 15                   | 8                   | 334                      | 337                         | -3                       |
| 2021-2022 | 5            | 0                | 5                      | 323            | 189                | 9                    | 3                   | 524                      | 198                         | 326                      |
| 2022-2023 | 0            | 0                | 0                      | 272            | 12                 | 25                   | 10                  | 319                      | 310                         | 9                        |
| 2023-2024 | 1            | 4                | -3                     | 252            | 62                 | 23                   | 9                   | 346                      | 339                         | 7                        |
| Average   | 2            | 2                | 1                      | 249            | 91                 | 15                   | 9                   | 364                      | 285                         | 79                       |