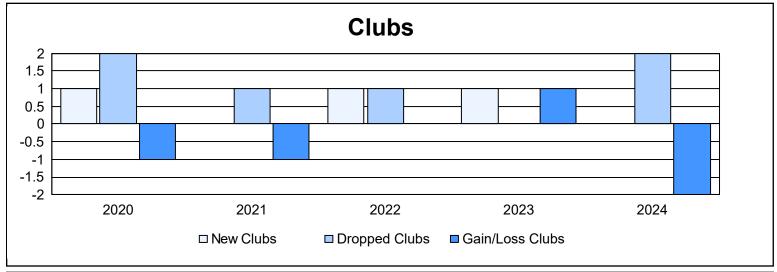

District 4 C5

As of June 2024 Cumulative

| Year      | New<br>Clubs | Dropped<br>Clubs | Gain/<br>Loss<br>Clubs | New<br>Members | Charter<br>Members | Reinstate<br>Members | Transfer<br>Members | Total<br>Member<br>Added | Total<br>Members<br>Dropped | Gain/<br>Loss<br>Members |
|-----------|--------------|------------------|------------------------|----------------|--------------------|----------------------|---------------------|--------------------------|-----------------------------|--------------------------|
| 2019-2020 | 1            | 2                | -1                     | 115            | 36                 | 18                   | 13                  | 182                      | 212                         | -30                      |
| 2020-2021 | 0            | 1                | -1                     | 114            | 6                  | 12                   | 22                  | 154                      | 221                         | -67                      |
| 2021-2022 | 1            | 1                | 0                      | 174            | 32                 | 6                    | 21                  | 233                      | 170                         | 63                       |
| 2022-2023 | 1            | 0                | 1                      | 107            | 130                | 13                   | 5                   | 255                      | 205                         | 50                       |
| 2023-2024 | 0            | 2                | -2                     | 118            | 6                  | 9                    | 11                  | 144                      | 172                         | -28                      |
| Average   | 1            | 1                | -1                     | 126            | 42                 | 12                   | 14                  | 194                      | 196                         | -2                       |