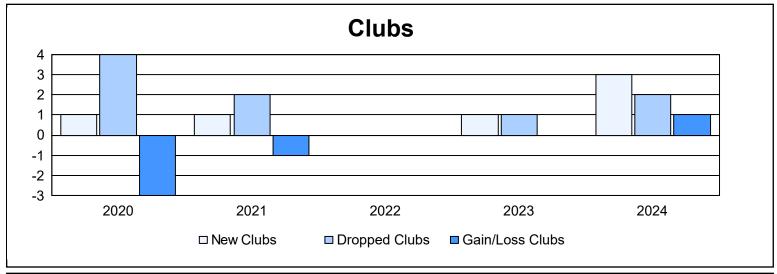

District 4 L5

As of June 2024 Cumulative

| Year      | New<br>Clubs | Dropped<br>Clubs | Gain/<br>Loss<br>Clubs | New<br>Members | Charter<br>Members | Reinstate<br>Members | Transfer<br>Members | Total<br>Member<br>Added | Total<br>Members<br>Dropped | Gain/<br>Loss<br>Members |
|-----------|--------------|------------------|------------------------|----------------|--------------------|----------------------|---------------------|--------------------------|-----------------------------|--------------------------|
| 2019-2020 | 1            | 4                | -3                     | 91             | 27                 | 7                    | 13                  | 138                      | 156                         | -18                      |
| 2020-2021 | 1            | 2                | -1                     | 92             | 30                 | 6                    | 6                   | 134                      | 173                         | -39                      |
| 2021-2022 | 0            | 0                | 0                      | 169            | 2                  | 10                   | 12                  | 193                      | 168                         | 25                       |
| 2022-2023 | 1            | 1                | 0                      | 106            | 22                 | 23                   | 6                   | 157                      | 218                         | -61                      |
| 2023-2024 | 3            | 2                | 1                      | 130            | 69                 | 42                   | 11                  | 252                      | 216                         | 36                       |
| Average   | 1            | 2                | -1                     | 118            | 30                 | 18                   | 10                  | 175                      | 186                         | -11                      |