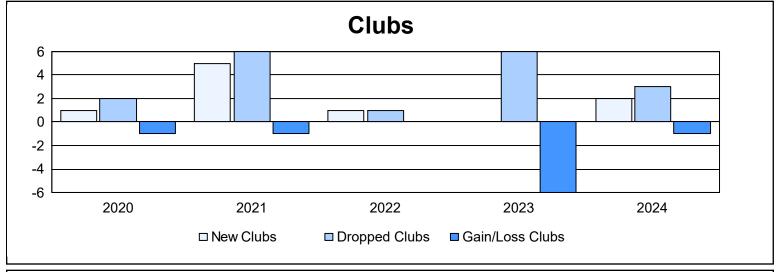

District 4 L6 As of June 2024 Cumulative

| Year      | New<br>Clubs | Dropped<br>Clubs | Gain/<br>Loss<br>Clubs | New<br>Members | Charter<br>Members | Reinstate<br>Members | Transfer<br>Members | Total<br>Member<br>Added | Total<br>Members<br>Dropped | Gain/<br>Loss<br>Members |
|-----------|--------------|------------------|------------------------|----------------|--------------------|----------------------|---------------------|--------------------------|-----------------------------|--------------------------|
| 2019-2020 | 1            | 2                | -1                     | 140            | 26                 | 7                    | 8                   | 181                      | 362                         | -181                     |
| 2020-2021 | 5            | 6                | -1                     | 156            | 145                | 7                    | 6                   | 314                      | 296                         | 18                       |
| 2021-2022 | 1            | 1                | 0                      | 223            | 70                 | 20                   | 11                  | 324                      | 227                         | 97                       |
| 2022-2023 | 0            | 6                | -6                     | 199            | 9                  | 7                    | 19                  | 234                      | 237                         | -3                       |
| 2023-2024 | 2            | 3                | -1                     | 165            | 64                 | 20                   | 6                   | 255                      | 357                         | -102                     |
| Average   | 2            | 4                | -2                     | 177            | 63                 | 12                   | 10                  | 262                      | 296                         | -34                      |