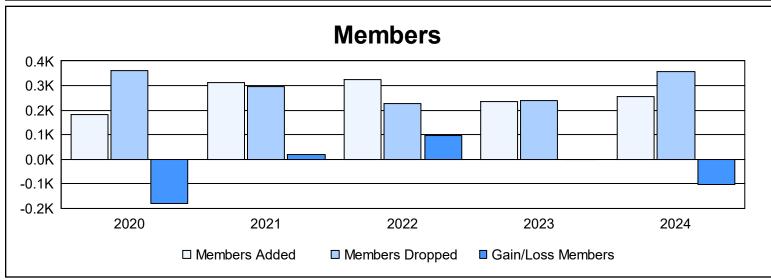

District 4 L6 As of June 2024 Cumulative

| Year      | New<br>Clubs | Dropped<br>Clubs | Gain/<br>Loss<br>Clubs | New<br>Members | Charter<br>Members | Reinstate<br>Members | Transfer<br>Members | Total<br>Member<br>Added | Total<br>Members<br>Dropped | Gain/<br>Loss<br>Members |
|-----------|--------------|------------------|------------------------|----------------|--------------------|----------------------|---------------------|--------------------------|-----------------------------|--------------------------|
| 2019-2020 | 1            | 2                | -1                     | 140            | 26                 | 7                    | 8                   | 181                      | 362                         | -181                     |
| 2020-2021 | 5            | 6                | -1                     | 156            | 145                | 7                    | 6                   | 314                      | 296                         | 18                       |
| 2021-2022 | 1            | 1                | 0                      | 223            | 70                 | 20                   | 11                  | 324                      | 227                         | 97                       |
| 2022-2023 | 0            | 6                | -6                     | 199            | 9                  | 7                    | 19                  | 234                      | 237                         | -3                       |
| 2023-2024 | 2            | 3                | -1                     | 165            | 64                 | 20                   | 6                   | 255                      | 357                         | -102                     |
| Average   | 2            | 4                | -2                     | 177            | 63                 | 12                   | 10                  | 262                      | 296                         | -34                      |