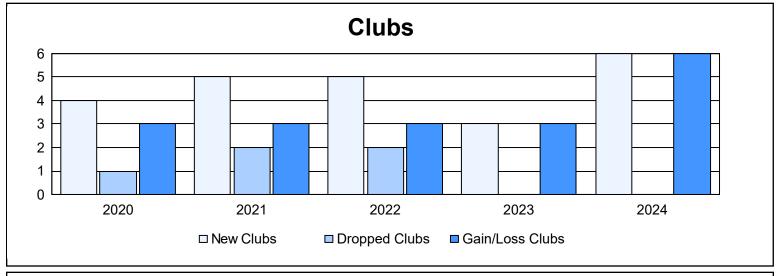

District 403 A1 As of June 2024 Cumulative

| Year      | New<br>Clubs | Dropped<br>Clubs | Gain/<br>Loss<br>Clubs | New<br>Members | Charter<br>Members | Reinstate<br>Members | Transfer<br>Members | Total<br>Member<br>Added | Total<br>Members<br>Dropped | Gain/<br>Loss<br>Members |
|-----------|--------------|------------------|------------------------|----------------|--------------------|----------------------|---------------------|--------------------------|-----------------------------|--------------------------|
| 2019-2020 | 4            | 1                | 3                      | 93             | 124                | 10                   | 6                   | 233                      | 276                         | -43                      |
| 2020-2021 | 5            | 2                | 3                      | 118            | 153                | 20                   | 0                   | 291                      | 210                         | 81                       |
| 2021-2022 | 5            | 2                | 3                      | 117            | 146                | 5                    | 1                   | 269                      | 268                         | 1                        |
| 2022-2023 | 3            | 0                | 3                      | 121            | 91                 | 5                    | 3                   | 220                      | 170                         | 50                       |
| 2023-2024 | 6            | 0                | 6                      | 167            | 161                | 28                   | 0                   | 356                      | 199                         | 157                      |
| Average   | 5            | 1                | 4                      | 123            | 135                | 14                   | 2                   | 274                      | 225                         | 49                       |