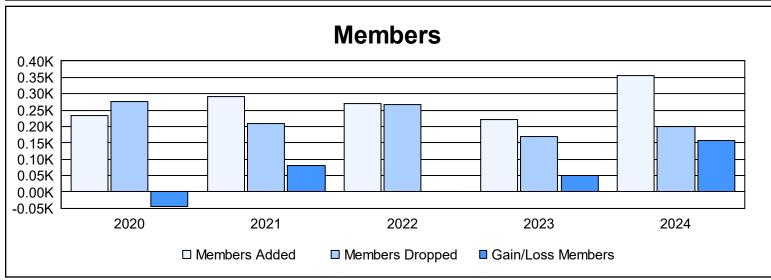

District 403 A1 As of June 2024 Cumulative

| Year      | New<br>Clubs | Dropped<br>Clubs | Gain/<br>Loss<br>Clubs | New<br>Members | Charter<br>Members | Reinstate<br>Members | Transfer<br>Members | Total<br>Member<br>Added | Total<br>Members<br>Dropped | Gain/<br>Loss<br>Members |
|-----------|--------------|------------------|------------------------|----------------|--------------------|----------------------|---------------------|--------------------------|-----------------------------|--------------------------|
| 2019-2020 | 4            | 1                | 3                      | 93             | 124                | 10                   | 6                   | 233                      | 276                         | -43                      |
| 2020-2021 | 5            | 2                | 3                      | 118            | 153                | 20                   | 0                   | 291                      | 210                         | 81                       |
| 2021-2022 | 5            | 2                | 3                      | 117            | 146                | 5                    | 1                   | 269                      | 268                         | 1                        |
| 2022-2023 | 3            | 0                | 3                      | 121            | 91                 | 5                    | 3                   | 220                      | 170                         | 50                       |
| 2023-2024 | 6            | 0                | 6                      | 167            | 161                | 28                   | 0                   | 356                      | 199                         | 157                      |
| Average   | 5            | 1                | 4                      | 123            | 135                | 14                   | 2                   | 274                      | 225                         | 49                       |