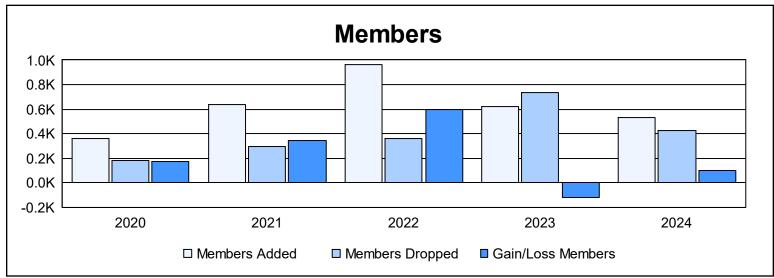

District 403 A2 As of June 2024 Cumulative

| Year      | New<br>Clubs | Dropped<br>Clubs | Gain/<br>Loss<br>Clubs | New<br>Members | Charter<br>Members | Reinstate<br>Members | Transfer<br>Members | Total<br>Member<br>Added | Total<br>Members<br>Dropped | Gain/<br>Loss<br>Members |
|-----------|--------------|------------------|------------------------|----------------|--------------------|----------------------|---------------------|--------------------------|-----------------------------|--------------------------|
| 2019-2020 | 8            | 1                | 7                      | 135            | 204                | 16                   | 4                   | 359                      | 185                         | 174                      |
| 2020-2021 | 14           | 0                | 14                     | 233            | 376                | 29                   | 3                   | 641                      | 296                         | 345                      |
| 2021-2022 | 27           | 1                | 26                     | 328            | 628                | 3                    | 0                   | 959                      | 361                         | 598                      |
| 2022-2023 | 11           | 10               | 1                      | 288            | 293                | 33                   | 5                   | 619                      | 739                         | -120                     |
| 2023-2024 | 14           | 1                | 13                     | 173            | 340                | 14                   | 1                   | 528                      | 425                         | 103                      |
| Average   | 15           | 3                | 12                     | 231            | 368                | 19                   | 3                   | 621                      | 401                         | 220                      |