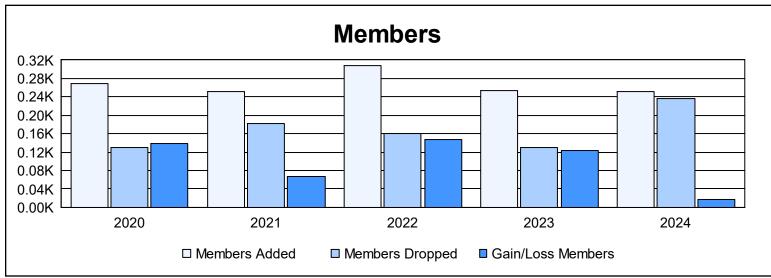

District 403 A3 As of June 2024 Cumulative

| Year      | New<br>Clubs | Dropped<br>Clubs | Gain/<br>Loss<br>Clubs | New<br>Members | Charter<br>Members | Reinstate<br>Members | Transfer<br>Members | Total<br>Member<br>Added | Total<br>Members<br>Dropped | Gain/<br>Loss<br>Members |
|-----------|--------------|------------------|------------------------|----------------|--------------------|----------------------|---------------------|--------------------------|-----------------------------|--------------------------|
| 2019-2020 | 4            | 0                | 4                      | 113            | 119                | 29                   | 7                   | 268                      | 129                         | 139                      |
| 2020-2021 | 3            | 1                | 2                      | 166            | 82                 | 3                    | 0                   | 251                      | 183                         | 68                       |
| 2021-2022 | 5            | 0                | 5                      | 169            | 132                | 6                    | 0                   | 307                      | 160                         | 147                      |
| 2022-2023 | 4            | 0                | 4                      | 147            | 104                | 3                    | 0                   | 254                      | 130                         | 124                      |
| 2023-2024 | 5            | 0                | 5                      | 108            | 122                | 18                   | 4                   | 252                      | 236                         | 16                       |
| Average   | 4            | 0                | 4                      | 141            | 112                | 12                   | 2                   | 266                      | 168                         | 99                       |