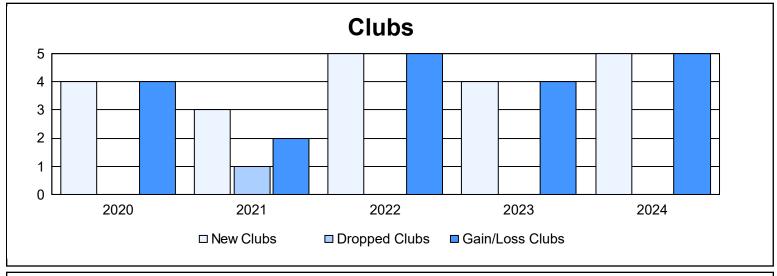

District 403 A3 As of June 2024 Cumulative

| Year      | New<br>Clubs | Dropped<br>Clubs | Gain/<br>Loss<br>Clubs | New<br>Members | Charter<br>Members | Reinstate<br>Members | Transfer<br>Members | Total<br>Member<br>Added | Total<br>Members<br>Dropped | Gain/<br>Loss<br>Members |
|-----------|--------------|------------------|------------------------|----------------|--------------------|----------------------|---------------------|--------------------------|-----------------------------|--------------------------|
| 2019-2020 | 4            | 0                | 4                      | 113            | 119                | 29                   | 7                   | 268                      | 129                         | 139                      |
| 2020-2021 | 3            | 1                | 2                      | 166            | 82                 | 3                    | 0                   | 251                      | 183                         | 68                       |
| 2021-2022 | 5            | 0                | 5                      | 169            | 132                | 6                    | 0                   | 307                      | 160                         | 147                      |
| 2022-2023 | 4            | 0                | 4                      | 147            | 104                | 3                    | 0                   | 254                      | 130                         | 124                      |
| 2023-2024 | 5            | 0                | 5                      | 108            | 122                | 18                   | 4                   | 252                      | 236                         | 16                       |
| Average   | 4            | 0                | 4                      | 141            | 112                | 12                   | 2                   | 266                      | 168                         | 99                       |