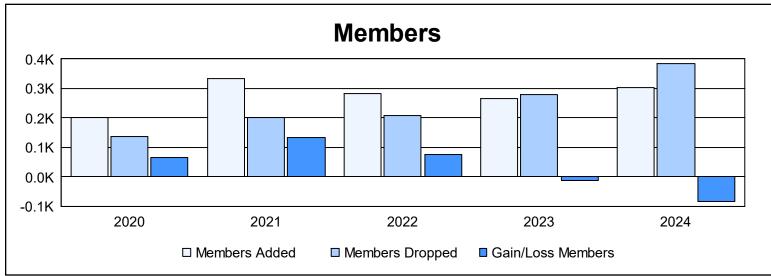

District 404 A3 As of June 2024 Cumulative

| Year      | New<br>Clubs | Dropped<br>Clubs | Gain/<br>Loss<br>Clubs | New<br>Members | Charter<br>Members | Reinstate<br>Members | Transfer<br>Members | Total<br>Member<br>Added | Total<br>Members<br>Dropped | Gain/<br>Loss<br>Members |
|-----------|--------------|------------------|------------------------|----------------|--------------------|----------------------|---------------------|--------------------------|-----------------------------|--------------------------|
| 2019-2020 | 3            | 0                | 3                      | 123            | 66                 | 14                   | 0                   | 203                      | 137                         | 66                       |
| 2020-2021 | 5            | 0                | 5                      | 209            | 115                | 7                    | 3                   | 334                      | 201                         | 133                      |
| 2021-2022 | 3            | 0                | 3                      | 202            | 68                 | 12                   | 2                   | 284                      | 209                         | 75                       |
| 2022-2023 | 4            | 0                | 4                      | 132            | 96                 | 37                   | 0                   | 265                      | 278                         | -13                      |
| 2023-2024 | 3            | 5                | -2                     | 147            | 77                 | 66                   | 12                  | 302                      | 385                         | -83                      |
| Average   | 4            | 1                | 3                      | 163            | 84                 | 27                   | 3                   | 278                      | 242                         | 36                       |