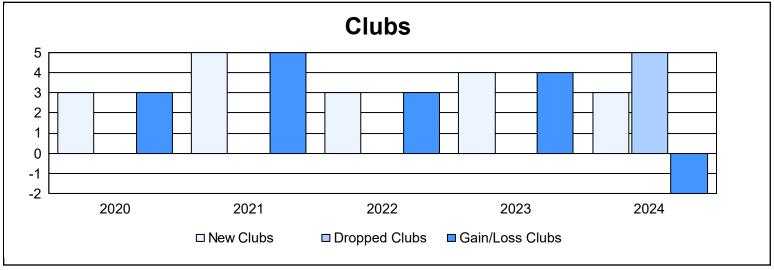

District 404 A3 As of June 2024 Cumulative

| Year      | New<br>Clubs | Dropped<br>Clubs | Gain/<br>Loss<br>Clubs | New<br>Members | Charter<br>Members | Reinstate<br>Members | Transfer<br>Members | Total<br>Member<br>Added | Total<br>Members<br>Dropped | Gain/<br>Loss<br>Members |
|-----------|--------------|------------------|------------------------|----------------|--------------------|----------------------|---------------------|--------------------------|-----------------------------|--------------------------|
| 2019-2020 | 3            | 0                | 3                      | 123            | 66                 | 14                   | 0                   | 203                      | 137                         | 66                       |
| 2020-2021 | 5            | 0                | 5                      | 209            | 115                | 7                    | 3                   | 334                      | 201                         | 133                      |
| 2021-2022 | 3            | 0                | 3                      | 202            | 68                 | 12                   | 2                   | 284                      | 209                         | 75                       |
| 2022-2023 | 4            | 0                | 4                      | 132            | 96                 | 37                   | 0                   | 265                      | 278                         | -13                      |
| 2023-2024 | 3            | 5                | -2                     | 147            | 77                 | 66                   | 12                  | 302                      | 385                         | -83                      |
| Average   | 4            | 1                | 3                      | 163            | 84                 | 27                   | 3                   | 278                      | 242                         | 36                       |