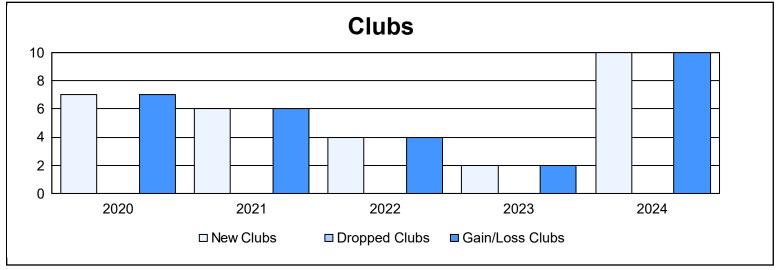

District 404 A4 As of June 2024 Cumulative

| Year      | New<br>Clubs | Dropped<br>Clubs | Gain/<br>Loss<br>Clubs | New<br>Members | Charter<br>Members | Reinstate<br>Members | Transfer<br>Members | Total<br>Member<br>Added | Total<br>Members<br>Dropped | Gain/<br>Loss<br>Members |
|-----------|--------------|------------------|------------------------|----------------|--------------------|----------------------|---------------------|--------------------------|-----------------------------|--------------------------|
| 2019-2020 | 7            | 0                | 7                      | 122            | 175                | 13                   | 1                   | 311                      | 210                         | 101                      |
| 2020-2021 | 6            | 0                | 6                      | 232            | 133                | 6                    | 10                  | 381                      | 197                         | 184                      |
| 2021-2022 | 4            | 0                | 4                      | 206            | 87                 | 14                   | 5                   | 312                      | 288                         | 24                       |
| 2022-2023 | 2            | 0                | 2                      | 125            | 62                 | 9                    | 3                   | 199                      | 217                         | -18                      |
| 2023-2024 | 10           | 0                | 10                     | 246            | 220                | 33                   | 28                  | 527                      | 335                         | 192                      |
| Average   | 6            | 0                | 6                      | 186            | 135                | 15                   | 9                   | 346                      | 249                         | 97                       |