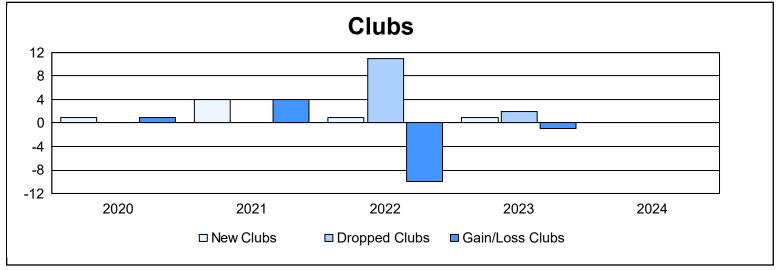

District 409 As of June 2024 Cumulative

| Year      | New<br>Clubs | Dropped<br>Clubs | Gain/<br>Loss<br>Clubs | New<br>Members | Charter<br>Members | Reinstate<br>Members | Transfer<br>Members | Total<br>Member<br>Added | Total<br>Members<br>Dropped | Gain/<br>Loss<br>Members |
|-----------|--------------|------------------|------------------------|----------------|--------------------|----------------------|---------------------|--------------------------|-----------------------------|--------------------------|
| 2019-2020 | 1            | 0                | 1                      | 36             | 76                 | 71                   | 0                   | 183                      | 213                         | -30                      |
| 2020-2021 | 4            | 0                | 4                      | 99             | 82                 | 7                    | 6                   | 194                      | 180                         | 14                       |
| 2021-2022 | 1            | 11               | -10                    | 33             | 22                 | 0                    | 1                   | 56                       | 292                         | -236                     |
| 2022-2023 | 1            | 2                | -1                     | 59             | 42                 | 20                   | 3                   | 124                      | 133                         | -9                       |
| 2023-2024 | 0            | 0                | 0                      | 50             | 12                 | 39                   | 2                   | 103                      | 152                         | -49                      |
| Average   | 1            | 3                | -1                     | 55             | 47                 | 27                   | 2                   | 132                      | 194                         | -62                      |