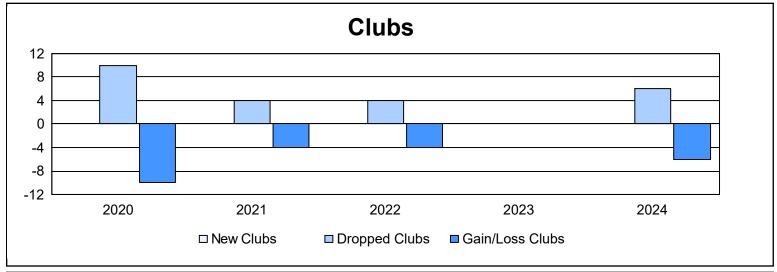

District 410 E As of June 2024 Cumulative

| Year      | New<br>Clubs | Dropped<br>Clubs | Gain/<br>Loss<br>Clubs | New<br>Members | Charter<br>Members | Reinstate<br>Members | Transfer<br>Members | Total<br>Member<br>Added | Total<br>Members<br>Dropped | Gain/<br>Loss<br>Members |
|-----------|--------------|------------------|------------------------|----------------|--------------------|----------------------|---------------------|--------------------------|-----------------------------|--------------------------|
| 2019-2020 | 0            | 10               | -10                    | 69             | 1                  | 11                   | 12                  | 93                       | 266                         | -173                     |
| 2020-2021 | 0            | 4                | -4                     | 145            | 4                  | 14                   | 9                   | 172                      | 222                         | -50                      |
| 2021-2022 | 0            | 4                | -4                     | 164            | 0                  | 8                    | 12                  | 184                      | 143                         | 41                       |
| 2022-2023 | 0            | 0                | 0                      | 127            | 3                  | 9                    | 23                  | 162                      | 210                         | -48                      |
| 2023-2024 | 0            | 6                | -6                     | 101            | 1                  | 8                    | 19                  | 129                      | 240                         | -111                     |
| Average   | 0            | 5                | -5                     | 121            | 2                  | 10                   | 15                  | 148                      | 216                         | -68                      |