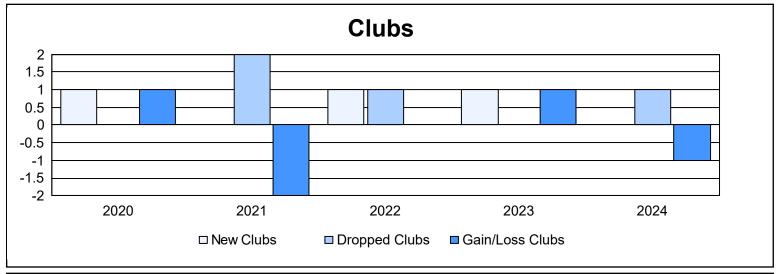

District 410 W As of June 2024 Cumulative

| Year      | New<br>Clubs | Dropped<br>Clubs | Gain/<br>Loss<br>Clubs | New<br>Members | Charter<br>Members | Reinstate<br>Members | Transfer<br>Members | Total<br>Member<br>Added | Total<br>Members<br>Dropped | Gain/<br>Loss<br>Members |
|-----------|--------------|------------------|------------------------|----------------|--------------------|----------------------|---------------------|--------------------------|-----------------------------|--------------------------|
| 2019-2020 | 1            | 0                | 1                      | 144            | 32                 | 8                    | 11                  | 195                      | 299                         | -104                     |
| 2020-2021 | 0            | 2                | -2                     | 152            | 5                  | 10                   | 13                  | 180                      | 227                         | -47                      |
| 2021-2022 | 1            | 1                | 0                      | 158            | 32                 | 11                   | 12                  | 213                      | 199                         | 14                       |
| 2022-2023 | 1            | 0                | 1                      | 133            | 22                 | 10                   | 13                  | 178                      | 273                         | -95                      |
| 2023-2024 | 0            | 1                | -1                     | 137            | 0                  | 20                   | 20                  | 177                      | 220                         | -43                      |
| Average   | 1            | 1                | 0                      | 145            | 18                 | 12                   | 14                  | 189                      | 244                         | -55                      |