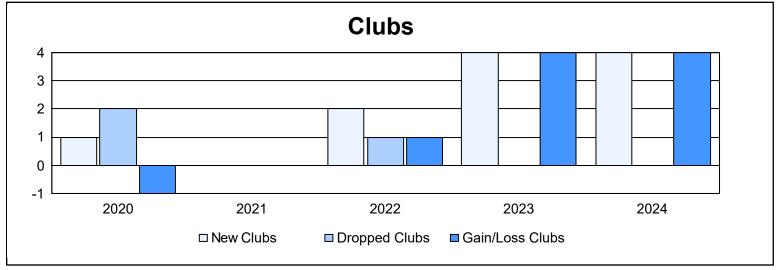

District 417 As of June 2024 Cumulative

| Year      | New<br>Clubs | Dropped<br>Clubs | Gain/<br>Loss<br>Clubs | New<br>Members | Charter<br>Members | Reinstate<br>Members | Transfer<br>Members | Total<br>Member<br>Added | Total<br>Members<br>Dropped | Gain/<br>Loss<br>Members |
|-----------|--------------|------------------|------------------------|----------------|--------------------|----------------------|---------------------|--------------------------|-----------------------------|--------------------------|
| 2019-2020 | 1            | 2                | -1                     | 128            | 30                 | 5                    | 13                  | 176                      | 261                         | -85                      |
| 2020-2021 | 0            | 0                | 0                      | 138            | 5                  | 4                    | 19                  | 166                      | 253                         | -87                      |
| 2021-2022 | 2            | 1                | 1                      | 196            | 43                 | 5                    | 22                  | 266                      | 275                         | -9                       |
| 2022-2023 | 4            | 0                | 4                      | 194            | 99                 | 7                    | 17                  | 317                      | 223                         | 94                       |
| 2023-2024 | 4            | 0                | 4                      | 266            | 83                 | 16                   | 20                  | 385                      | 335                         | 50                       |
| Average   | 2            | 1                | 2                      | 184            | 52                 | 7                    | 18                  | 262                      | 269                         | -7                       |