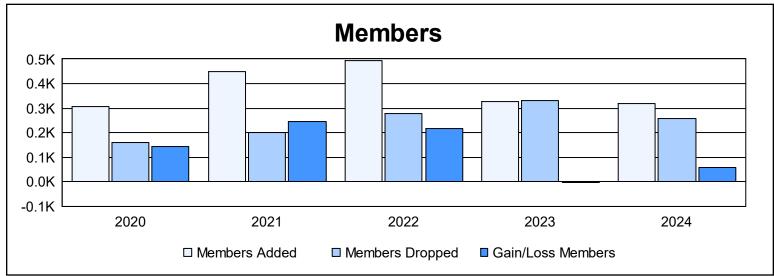

District 418 As of June 2024 Cumulative

| Year      | New<br>Clubs | Dropped<br>Clubs | Gain/<br>Loss<br>Clubs | New<br>Members | Charter<br>Members | Reinstate<br>Members | Transfer<br>Members | Total<br>Member<br>Added | Total<br>Members<br>Dropped | Gain/<br>Loss<br>Members |
|-----------|--------------|------------------|------------------------|----------------|--------------------|----------------------|---------------------|--------------------------|-----------------------------|--------------------------|
| 2019-2020 | 7            | 0                | 7                      | 133            | 166                | 3                    | 3                   | 305                      | 161                         | 144                      |
| 2020-2021 | 10           | 0                | 10                     | 145            | 297                | 5                    | 0                   | 447                      | 202                         | 245                      |
| 2021-2022 | 7            | 1                | 6                      | 290            | 191                | 12                   | 0                   | 493                      | 278                         | 215                      |
| 2022-2023 | 4            | 1                | 3                      | 184            | 119                | 20                   | 4                   | 327                      | 331                         | -4                       |
| 2023-2024 | 3            | 2                | 1                      | 215            | 83                 | 15                   | 5                   | 318                      | 259                         | 59                       |
| Average   | 6            | 1                | 5                      | 193            | 171                | 11                   | 2                   | 378                      | 246                         | 132                      |