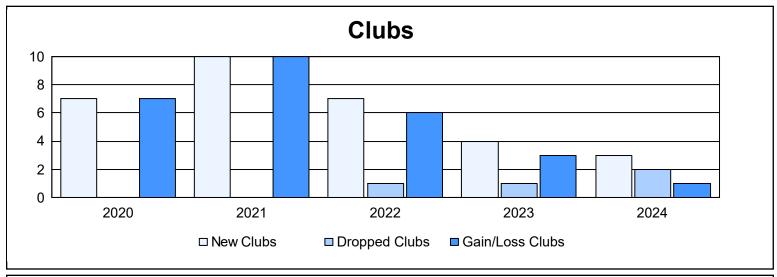

District 418 As of June 2024 Cumulative

| Year      | New<br>Clubs | Dropped<br>Clubs | Gain/<br>Loss<br>Clubs | New<br>Members | Charter<br>Members | Reinstate<br>Members | Transfer<br>Members | Total<br>Member<br>Added | Total<br>Members<br>Dropped | Gain/<br>Loss<br>Members |
|-----------|--------------|------------------|------------------------|----------------|--------------------|----------------------|---------------------|--------------------------|-----------------------------|--------------------------|
| 2019-2020 | 7            | 0                | 7                      | 133            | 166                | 3                    | 3                   | 305                      | 161                         | 144                      |
| 2020-2021 | 10           | 0                | 10                     | 145            | 297                | 5                    | 0                   | 447                      | 202                         | 245                      |
| 2021-2022 | 7            | 1                | 6                      | 290            | 191                | 12                   | 0                   | 493                      | 278                         | 215                      |
| 2022-2023 | 4            | 1                | 3                      | 184            | 119                | 20                   | 4                   | 327                      | 331                         | -4                       |
| 2023-2024 | 3            | 2                | 1                      | 215            | 83                 | 15                   | 5                   | 318                      | 259                         | 59                       |
| Average   | 6            | 1                | 5                      | 193            | 171                | 11                   | 2                   | 378                      | 246                         | 132                      |