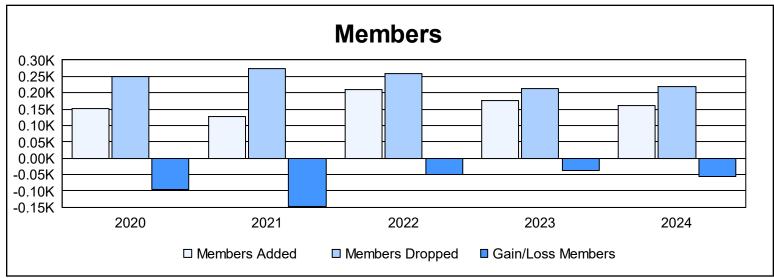

District 43 Y

As of June 2024 Cumulative

| Year      | Clubs | Dropped<br>Clubs | Gain/<br>Loss<br>Clubs | New<br>Members | Charter<br>Members | Reinstate<br>Members | Transfer<br>Members | Total<br>Member<br>Added | Total<br>Members<br>Dropped | Gain/<br>Loss<br>Members |
|-----------|-------|------------------|------------------------|----------------|--------------------|----------------------|---------------------|--------------------------|-----------------------------|--------------------------|
| 2019-2020 | 1     | 5                | -4                     | 107            | 22                 | 10                   | 14                  | 153                      | 249                         | -96                      |
| 2020-2021 | 0     | 6                | -6                     | 112            | 2                  | 8                    | 6                   | 128                      | 275                         | -147                     |
| 2021-2022 | 0     | 4                | -4                     | 178            | 1                  | 16                   | 14                  | 209                      | 259                         | -50                      |
| 2022-2023 | 0     | 4                | -4                     | 152            | 0                  | 14                   | 9                   | 175                      | 212                         | -37                      |
| 2023-2024 | 0     | 4                | -4                     | 153            | 0                  | 9                    | 0                   | 162                      | 218                         | -56                      |
| Average   | 0     | 5                | -4                     | 140            | 5                  | 11                   | 9                   | 165                      | 243                         | -77                      |