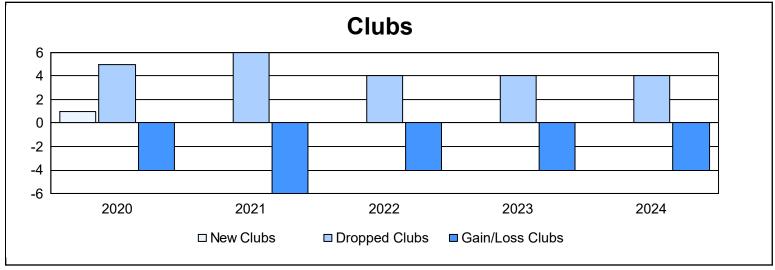

District 43 Y

As of June 2024 Cumulative

| Year      | Clubs | Dropped<br>Clubs | Gain/<br>Loss<br>Clubs | New<br>Members | Charter<br>Members | Reinstate<br>Members | Transfer<br>Members | Total<br>Member<br>Added | Total<br>Members<br>Dropped | Gain/<br>Loss<br>Members |
|-----------|-------|------------------|------------------------|----------------|--------------------|----------------------|---------------------|--------------------------|-----------------------------|--------------------------|
| 2019-2020 | 1     | 5                | -4                     | 107            | 22                 | 10                   | 14                  | 153                      | 249                         | -96                      |
| 2020-2021 | 0     | 6                | -6                     | 112            | 2                  | 8                    | 6                   | 128                      | 275                         | -147                     |
| 2021-2022 | 0     | 4                | -4                     | 178            | 1                  | 16                   | 14                  | 209                      | 259                         | -50                      |
| 2022-2023 | 0     | 4                | -4                     | 152            | 0                  | 14                   | 9                   | 175                      | 212                         | -37                      |
| 2023-2024 | 0     | 4                | -4                     | 153            | 0                  | 9                    | 0                   | 162                      | 218                         | -56                      |
| Average   | 0     | 5                | -4                     | 140            | 5                  | 11                   | 9                   | 165                      | 243                         | -77                      |