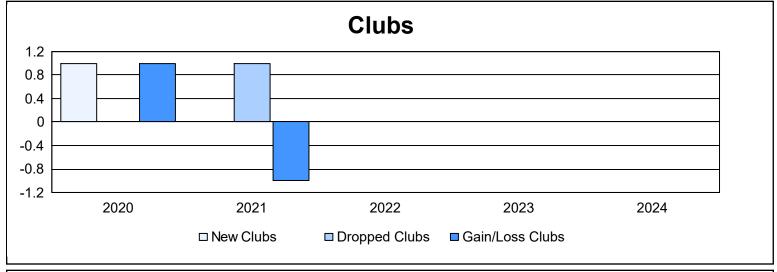

District 44 H As of June 2024 Cumulative

| Year      | New<br>Clubs | Dropped<br>Clubs | Gain/<br>Loss<br>Clubs | New<br>Members | Charter<br>Members | Reinstate<br>Members | Transfer<br>Members | Total<br>Member<br>Added | Total<br>Members<br>Dropped | Gain/<br>Loss<br>Members |
|-----------|--------------|------------------|------------------------|----------------|--------------------|----------------------|---------------------|--------------------------|-----------------------------|--------------------------|
| 2019-2020 | 1            | 0                | 1                      | 72             | 24                 | 12                   | 3                   | 111                      | 159                         | -48                      |
| 2020-2021 | 0            | 1                | -1                     | 113            | 4                  | 5                    | 7                   | 129                      | 124                         | 5                        |
| 2021-2022 | 0            | 0                | 0                      | 190            | 1                  | 2                    | 1                   | 194                      | 122                         | 72                       |
| 2022-2023 | 0            | 0                | 0                      | 117            | 2                  | 6                    | 5                   | 130                      | 139                         | -9                       |
| 2023-2024 | 0            | 0                | 0                      | 116            | 0                  | 6                    | 5                   | 127                      | 172                         | -45                      |
| Average   | 0            | 0                | 0                      | 122            | 6                  | 6                    | 4                   | 138                      | 143                         | -5                       |