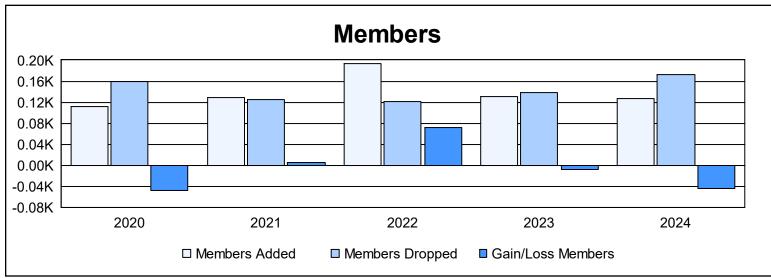

District 44 H As of June 2024 Cumulative

| Year      | New<br>Clubs | Dropped<br>Clubs | Gain/<br>Loss<br>Clubs | New<br>Members | Charter<br>Members | Reinstate<br>Members | Transfer<br>Members | Total<br>Member<br>Added | Total<br>Members<br>Dropped | Gain/<br>Loss<br>Members |
|-----------|--------------|------------------|------------------------|----------------|--------------------|----------------------|---------------------|--------------------------|-----------------------------|--------------------------|
| 2019-2020 | 1            | 0                | 1                      | 72             | 24                 | 12                   | 3                   | 111                      | 159                         | -48                      |
| 2020-2021 | 0            | 1                | -1                     | 113            | 4                  | 5                    | 7                   | 129                      | 124                         | 5                        |
| 2021-2022 | 0            | 0                | 0                      | 190            | 1                  | 2                    | 1                   | 194                      | 122                         | 72                       |
| 2022-2023 | 0            | 0                | 0                      | 117            | 2                  | 6                    | 5                   | 130                      | 139                         | -9                       |
| 2023-2024 | 0            | 0                | 0                      | 116            | 0                  | 6                    | 5                   | 127                      | 172                         | -45                      |
| Average   | 0            | 0                | 0                      | 122            | 6                  | 6                    | 4                   | 138                      | 143                         | -5                       |