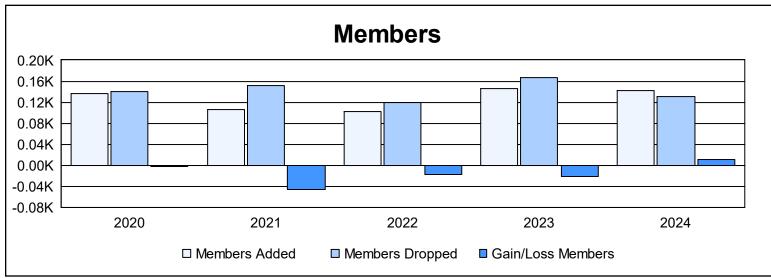

District 44 N As of June 2024 Cumulative

| Year      | New<br>Clubs | Dropped<br>Clubs | Gain/<br>Loss<br>Clubs | New<br>Members | Charter<br>Members | Reinstate<br>Members | Transfer<br>Members | Total<br>Member<br>Added | Total<br>Members<br>Dropped | Gain/<br>Loss<br>Members |
|-----------|--------------|------------------|------------------------|----------------|--------------------|----------------------|---------------------|--------------------------|-----------------------------|--------------------------|
| 2019-2020 | 1            | 1                | 0                      | 111            | 22                 | 1                    | 3                   | 137                      | 140                         | -3                       |
| 2020-2021 | 0            | 0                | 0                      | 98             | 1                  | 5                    | 2                   | 106                      | 152                         | -46                      |
| 2021-2022 | 0            | 3                | -3                     | 92             | 0                  | 1                    | 10                  | 103                      | 120                         | -17                      |
| 2022-2023 | 0            | 0                | 0                      | 120            | 1                  | 12                   | 12                  | 145                      | 166                         | -21                      |
| 2023-2024 | 1            | 1                | 0                      | 116            | 23                 | 0                    | 3                   | 142                      | 131                         | 11                       |
| Average   | 0            | 1                | -1                     | 107            | 9                  | 4                    | 6                   | 127                      | 142                         | -15                      |