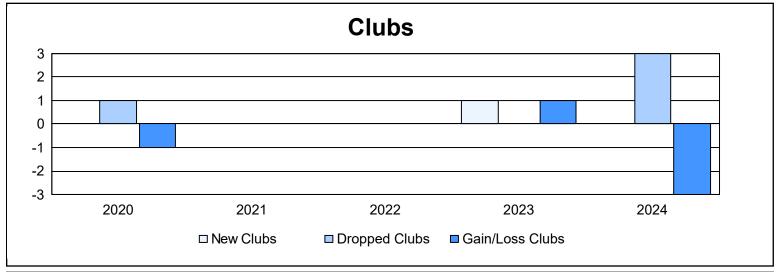

District 45 As of June 2024 Cumulative

| Year      | New<br>Clubs | Dropped<br>Clubs | Gain/<br>Loss<br>Clubs | New<br>Members | Charter<br>Members | Reinstate<br>Members | Transfer<br>Members | Total<br>Member<br>Added | Total<br>Members<br>Dropped | Gain/<br>Loss<br>Members |
|-----------|--------------|------------------|------------------------|----------------|--------------------|----------------------|---------------------|--------------------------|-----------------------------|--------------------------|
| 2019-2020 | 0            | 1                | -1                     | 67             | 3                  | 14                   | 1                   | 85                       | 85                          | 0                        |
| 2020-2021 | 0            | 0                | 0                      | 55             | 0                  | 9                    | 3                   | 67                       | 99                          | -32                      |
| 2021-2022 | 0            | 0                | 0                      | 88             | 0                  | 3                    | 3                   | 94                       | 96                          | -2                       |
| 2022-2023 | 1            | 0                | 1                      | 71             | 24                 | 13                   | 4                   | 112                      | 129                         | -17                      |
| 2023-2024 | 0            | 3                | -3                     | 80             | 11                 | 7                    | 8                   | 106                      | 142                         | -36                      |
| Average   | 0            | 1                | -1                     | 72             | 8                  | 9                    | 4                   | 93                       | 110                         | -17                      |