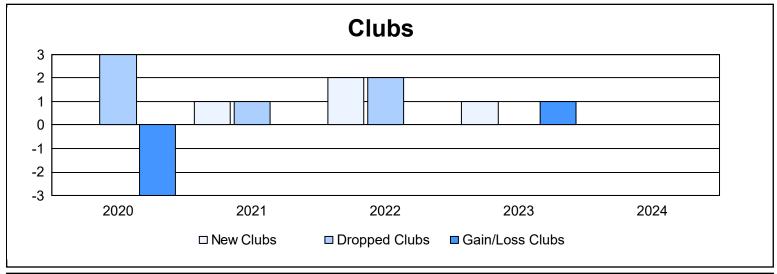

District 46 As of June 2024 Cumulative

| Year      | New<br>Clubs | Dropped<br>Clubs | Gain/<br>Loss<br>Clubs | New<br>Members | Charter<br>Members | Reinstate<br>Members | Transfer<br>Members | Total<br>Member<br>Added | Total<br>Members<br>Dropped | Gain/<br>Loss<br>Members |
|-----------|--------------|------------------|------------------------|----------------|--------------------|----------------------|---------------------|--------------------------|-----------------------------|--------------------------|
| 2019-2020 | 0            | 3                | -3                     | 119            | 0                  | 5                    | 12                  | 136                      | 215                         | -79                      |
| 2020-2021 | 1            | 1                | 0                      | 125            | 44                 | 8                    | 8                   | 185                      | 221                         | -36                      |
| 2021-2022 | 2            | 2                | 0                      | 189            | 47                 | 9                    | 18                  | 263                      | 229                         | 34                       |
| 2022-2023 | 1            | 0                | 1                      | 162            | 30                 | 7                    | 16                  | 215                      | 195                         | 20                       |
| 2023-2024 | 0            | 0                | 0                      | 199            | 7                  | 11                   | 29                  | 246                      | 235                         | 11                       |
| Average   | 1            | 1                | 0                      | 159            | 26                 | 8                    | 17                  | 209                      | 219                         | -10                      |