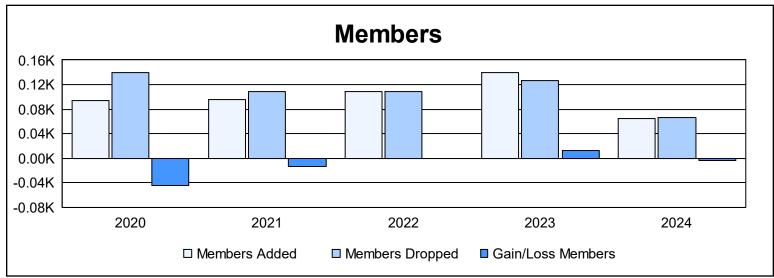

District 49 B As of June 2024 Cumulative

| Year      | New<br>Clubs | Dropped<br>Clubs | Gain/<br>Loss<br>Clubs | New<br>Members | Charter<br>Members | Reinstate<br>Members | Transfer<br>Members | Total<br>Member<br>Added | Total<br>Members<br>Dropped | Gain/<br>Loss<br>Members |
|-----------|--------------|------------------|------------------------|----------------|--------------------|----------------------|---------------------|--------------------------|-----------------------------|--------------------------|
| 2019-2020 | 0            | 0                | 0                      | 85             | 0                  | 5                    | 4                   | 94                       | 139                         | -45                      |
| 2020-2021 | 0            | 1                | -1                     | 91             | 0                  | 5                    | 0                   | 96                       | 109                         | -13                      |
| 2021-2022 | 1            | 0                | 1                      | 73             | 16                 | 17                   | 2                   | 108                      | 108                         | 0                        |
| 2022-2023 | 0            | 1                | -1                     | 134            | 0                  | 3                    | 2                   | 139                      | 127                         | 12                       |
| 2023-2024 | 0            | 0                | 0                      | 61             | 0                  | 3                    | 0                   | 64                       | 67                          | -3                       |
| Average   | 0            | 0                | 0                      | 89             | 3                  | 7                    | 2                   | 100                      | 110                         | -10                      |