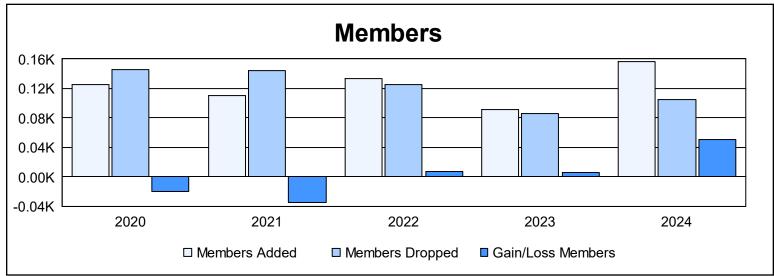

District 5 NE As of June 2024 Cumulative

| Year      | New<br>Clubs | Dropped<br>Clubs | Gain/<br>Loss<br>Clubs | New<br>Members | Charter<br>Members | Reinstate<br>Members | Transfer<br>Members | Total<br>Member<br>Added | Total<br>Members<br>Dropped | Gain/<br>Loss<br>Members |
|-----------|--------------|------------------|------------------------|----------------|--------------------|----------------------|---------------------|--------------------------|-----------------------------|--------------------------|
| 2019-2020 | 1            | 2                | -1                     | 76             | 35                 | 7                    | 8                   | 126                      | 146                         | -20                      |
| 2020-2021 | 1            | 1                | 0                      | 65             | 32                 | 6                    | 7                   | 110                      | 145                         | -35                      |
| 2021-2022 | 0            | 0                | 0                      | 123            | 0                  | 3                    | 7                   | 133                      | 126                         | 7                        |
| 2022-2023 | 0            | 1                | -1                     | 81             | 2                  | 5                    | 4                   | 92                       | 86                          | 6                        |
| 2023-2024 | 1            | 0                | 1                      | 119            | 28                 | 7                    | 2                   | 156                      | 105                         | 51                       |
| Average   | 1            | 1                | 0                      | 93             | 19                 | 6                    | 6                   | 123                      | 122                         | 2                        |