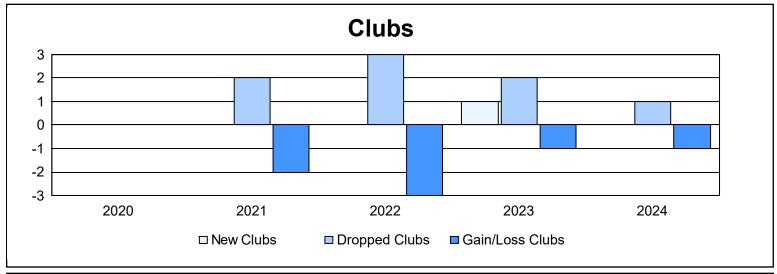

District 5 SKN As of June 2024 Cumulative

| Year      | New<br>Clubs | Dropped<br>Clubs | Gain/<br>Loss<br>Clubs | New<br>Members | Charter<br>Members | Reinstate<br>Members | Transfer<br>Members | Total<br>Member<br>Added | Total<br>Members<br>Dropped | Gain/<br>Loss<br>Members |
|-----------|--------------|------------------|------------------------|----------------|--------------------|----------------------|---------------------|--------------------------|-----------------------------|--------------------------|
| 2019-2020 | 0            | 0                | 0                      | 45             | 0                  | 1                    | 5                   | 51                       | 86                          | -35                      |
| 2020-2021 | 0            | 2                | -2                     | 28             | 0                  | 2                    | 5                   | 35                       | 97                          | -62                      |
| 2021-2022 | 0            | 3                | -3                     | 101            | 0                  | 24                   | 3                   | 128                      | 176                         | -48                      |
| 2022-2023 | 1            | 2                | -1                     | 94             | 47                 | 47                   | 22                  | 210                      | 173                         | 37                       |
| 2023-2024 | 0            | 1                | -1                     | 82             | 0                  | 1                    | 6                   | 89                       | 112                         | -23                      |
| Average   | 0            | 2                | -1                     | 70             | 9                  | 15                   | 8                   | 103                      | 129                         | -26                      |