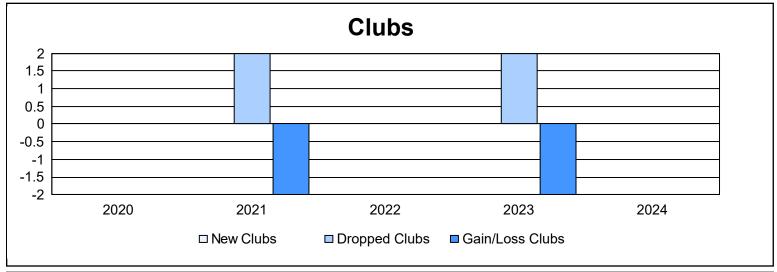

District 5 SW As of June 2024 Cumulative

| Year      | New<br>Clubs | Dropped<br>Clubs | Gain/<br>Loss<br>Clubs | New<br>Members | Charter<br>Members | Reinstate<br>Members | Transfer<br>Members | Total<br>Member<br>Added | Total<br>Members<br>Dropped | Gain/<br>Loss<br>Members |
|-----------|--------------|------------------|------------------------|----------------|--------------------|----------------------|---------------------|--------------------------|-----------------------------|--------------------------|
| 2019-2020 | 0            | 0                | 0                      | 41             | 0                  | 7                    | 2                   | 50                       | 84                          | -34                      |
| 2020-2021 | 0            | 2                | -2                     | 32             | 1                  | 1                    | 2                   | 36                       | 90                          | -54                      |
| 2021-2022 | 0            | 0                | 0                      | 43             | 0                  | 3                    | 3                   | 49                       | 77                          | -28                      |
| 2022-2023 | 0            | 2                | -2                     | 27             | 0                  | 3                    | 2                   | 32                       | 69                          | -37                      |
| 2023-2024 | 0            | 0                | 0                      | 26             | 0                  | 1                    | 0                   | 27                       | 43                          | -16                      |
| Average   | 0            | 1                | -1                     | 34             | 0                  | 3                    | 2                   | 39                       | 73                          | -34                      |