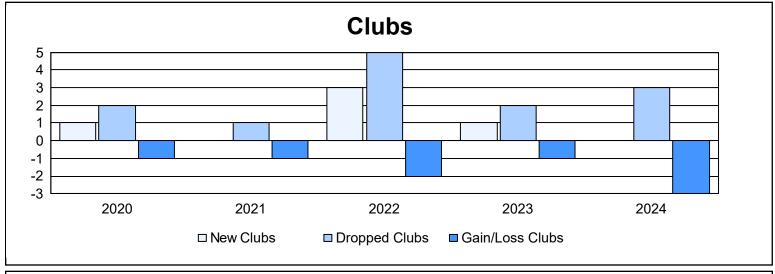

District 50 As of June 2024 Cumulative

| Year      | New<br>Clubs | Dropped<br>Clubs | Gain/<br>Loss<br>Clubs | New<br>Members | Charter<br>Members | Reinstate<br>Members | Transfer<br>Members | Total<br>Member<br>Added | Total<br>Members<br>Dropped | Gain/<br>Loss<br>Members |
|-----------|--------------|------------------|------------------------|----------------|--------------------|----------------------|---------------------|--------------------------|-----------------------------|--------------------------|
| 2019-2020 | 1            | 2                | -1                     | 108            | 19                 | 20                   | 8                   | 155                      | 266                         | -111                     |
| 2020-2021 | 0            | 1                | -1                     | 184            | 2                  | 18                   | 14                  | 218                      | 179                         | 39                       |
| 2021-2022 | 3            | 5                | -2                     | 173            | 73                 | 10                   | 21                  | 277                      | 289                         | -12                      |
| 2022-2023 | 1            | 2                | -1                     | 140            | 23                 | 22                   | 11                  | 196                      | 255                         | -59                      |
| 2023-2024 | 0            | 3                | -3                     | 124            | 0                  | 13                   | 8                   | 145                      | 248                         | -103                     |
| Average   | 1            | 3                | -2                     | 146            | 23                 | 17                   | 12                  | 198                      | 247                         | -49                      |