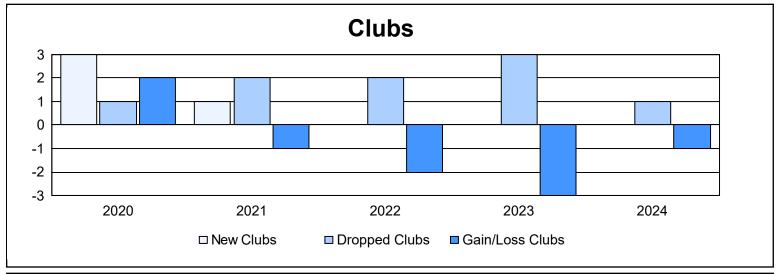

District 51 E As of June 2024 Cumulative

| Year      | New<br>Clubs | Dropped<br>Clubs | Gain/<br>Loss<br>Clubs | New<br>Members | Charter<br>Members | Reinstate<br>Members | Transfer<br>Members | Total<br>Member<br>Added | Total<br>Members<br>Dropped | Gain/<br>Loss<br>Members |
|-----------|--------------|------------------|------------------------|----------------|--------------------|----------------------|---------------------|--------------------------|-----------------------------|--------------------------|
| 2019-2020 | 3            | 1                | 2                      | 76             | 35                 | 2                    | 3                   | 116                      | 168                         | -52                      |
| 2020-2021 | 1            | 2                | -1                     | 54             | 9                  | 4                    | 1                   | 68                       | 124                         | -56                      |
| 2021-2022 | 0            | 2                | -2                     | 112            | 3                  | 17                   | 1                   | 133                      | 137                         | -4                       |
| 2022-2023 | 0            | 3                | -3                     | 106            | 5                  | 47                   | 1                   | 159                      | 199                         | -40                      |
| 2023-2024 | 0            | 1                | -1                     | 152            | 0                  | 19                   | 9                   | 180                      | 147                         | 33                       |
| Average   | 1            | 2                | -1                     | 100            | 10                 | 18                   | 3                   | 131                      | 155                         | -24                      |