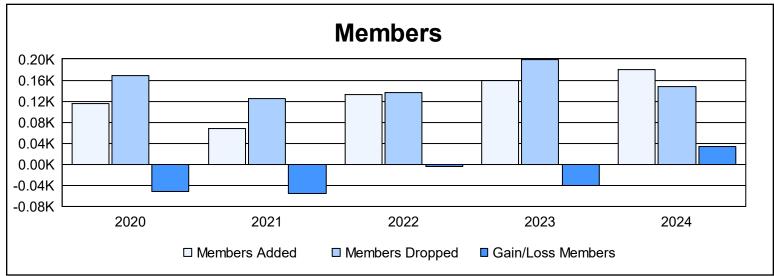

District 51 E As of June 2024 Cumulative

| Year      | New<br>Clubs | Dropped<br>Clubs | Gain/<br>Loss<br>Clubs | New<br>Members | Charter<br>Members | Reinstate<br>Members | Transfer<br>Members | Total<br>Member<br>Added | Total<br>Members<br>Dropped | Gain/<br>Loss<br>Members |
|-----------|--------------|------------------|------------------------|----------------|--------------------|----------------------|---------------------|--------------------------|-----------------------------|--------------------------|
| 2019-2020 | 3            | 1                | 2                      | 76             | 35                 | 2                    | 3                   | 116                      | 168                         | -52                      |
| 2020-2021 | 1            | 2                | -1                     | 54             | 9                  | 4                    | 1                   | 68                       | 124                         | -56                      |
| 2021-2022 | 0            | 2                | -2                     | 112            | 3                  | 17                   | 1                   | 133                      | 137                         | -4                       |
| 2022-2023 | 0            | 3                | -3                     | 106            | 5                  | 47                   | 1                   | 159                      | 199                         | -40                      |
| 2023-2024 | 0            | 1                | -1                     | 152            | 0                  | 19                   | 9                   | 180                      | 147                         | 33                       |
| Average   | 1            | 2                | -1                     | 100            | 10                 | 18                   | 3                   | 131                      | 155                         | -24                      |