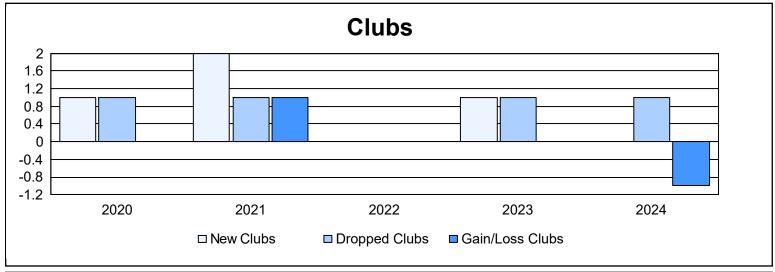

District 5M 1 As of June 2024 Cumulative

| Year      | New<br>Clubs | Dropped<br>Clubs | Gain/<br>Loss<br>Clubs | New<br>Members | Charter<br>Members | Reinstate<br>Members | Transfer<br>Members | Total<br>Member<br>Added | Total<br>Members<br>Dropped | Gain/<br>Loss<br>Members |
|-----------|--------------|------------------|------------------------|----------------|--------------------|----------------------|---------------------|--------------------------|-----------------------------|--------------------------|
| 2019-2020 | 1            | 1                | 0                      | 94             | 23                 | 3                    | 4                   | 124                      | 170                         | -46                      |
| 2020-2021 | 2            | 1                | 1                      | 67             | 46                 | 6                    | 6                   | 125                      | 153                         | -28                      |
| 2021-2022 | 0            | 0                | 0                      | 152            | 0                  | 3                    | 6                   | 161                      | 132                         | 29                       |
| 2022-2023 | 1            | 1                | 0                      | 113            | 34                 | 2                    | 16                  | 165                      | 154                         | 11                       |
| 2023-2024 | 0            | 1                | -1                     | 129            | 3                  | 3                    | 10                  | 145                      | 164                         | -19                      |
| Average   | 1            | 1                | 0                      | 111            | 21                 | 3                    | 8                   | 144                      | 155                         | -11                      |