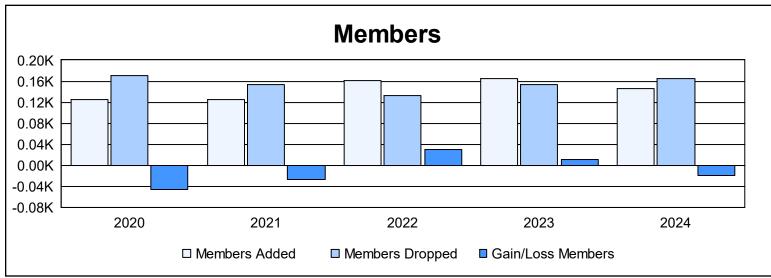

District 5M 1 As of June 2024 Cumulative

| Year      | New<br>Clubs | Dropped<br>Clubs | Gain/<br>Loss<br>Clubs | New<br>Members | Charter<br>Members | Reinstate<br>Members | Transfer<br>Members | Total<br>Member<br>Added | Total<br>Members<br>Dropped | Gain/<br>Loss<br>Members |
|-----------|--------------|------------------|------------------------|----------------|--------------------|----------------------|---------------------|--------------------------|-----------------------------|--------------------------|
| 2019-2020 | 1            | 1                | 0                      | 94             | 23                 | 3                    | 4                   | 124                      | 170                         | -46                      |
| 2020-2021 | 2            | 1                | 1                      | 67             | 46                 | 6                    | 6                   | 125                      | 153                         | -28                      |
| 2021-2022 | 0            | 0                | 0                      | 152            | 0                  | 3                    | 6                   | 161                      | 132                         | 29                       |
| 2022-2023 | 1            | 1                | 0                      | 113            | 34                 | 2                    | 16                  | 165                      | 154                         | 11                       |
| 2023-2024 | 0            | 1                | -1                     | 129            | 3                  | 3                    | 10                  | 145                      | 164                         | -19                      |
| Average   | 1            | 1                | 0                      | 111            | 21                 | 3                    | 8                   | 144                      | 155                         | -11                      |