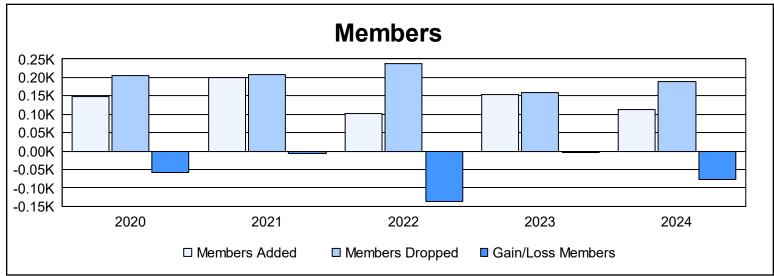

District 5M 10 As of June 2024 Cumulative

| Year      | New<br>Clubs | Dropped<br>Clubs | Gain/<br>Loss<br>Clubs | New<br>Members | Charter<br>Members | Reinstate<br>Members | Transfer<br>Members | Total<br>Member<br>Added | Total<br>Members<br>Dropped | Gain/<br>Loss<br>Members |
|-----------|--------------|------------------|------------------------|----------------|--------------------|----------------------|---------------------|--------------------------|-----------------------------|--------------------------|
| 2019-2020 | 1            | 0                | 1                      | 109            | 24                 | 6                    | 8                   | 147                      | 206                         | -59                      |
| 2020-2021 | 1            | 1                | 0                      | 102            | 72                 | 25                   | 2                   | 201                      | 207                         | -6                       |
| 2021-2022 | 0            | 3                | -3                     | 90             | 1                  | 5                    | 5                   | 101                      | 238                         | -137                     |
| 2022-2023 | 0            | 0                | 0                      | 122            | 3                  | 25                   | 3                   | 153                      | 158                         | -5                       |
| 2023-2024 | 0            | 6                | -6                     | 74             | 2                  | 32                   | 5                   | 113                      | 189                         | -76                      |
| Average   | 0            | 2                | -2                     | 99             | 20                 | 19                   | 5                   | 143                      | 200                         | -57                      |