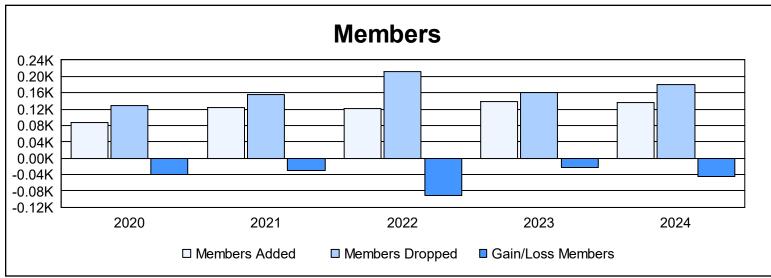

District 5M 11 As of June 2024 Cumulative

| Year      | New<br>Clubs | Dropped<br>Clubs | Gain/<br>Loss<br>Clubs | New<br>Members | Charter<br>Members | Reinstate<br>Members | Transfer<br>Members | Total<br>Member<br>Added | Total<br>Members<br>Dropped | Gain/<br>Loss<br>Members |
|-----------|--------------|------------------|------------------------|----------------|--------------------|----------------------|---------------------|--------------------------|-----------------------------|--------------------------|
| 2019-2020 | 0            | 0                | 0                      | 77             | 1                  | 4                    | 6                   | 88                       | 129                         | -41                      |
| 2020-2021 | 2            | 0                | 2                      | 67             | 52                 | 2                    | 3                   | 124                      | 155                         | -31                      |
| 2021-2022 | 0            | 3                | -3                     | 104            | 2                  | 10                   | 6                   | 122                      | 212                         | -90                      |
| 2022-2023 | 0            | 1                | -1                     | 109            | 2                  | 20                   | 7                   | 138                      | 161                         | -23                      |
| 2023-2024 | 1            | 1                | 0                      | 105            | 22                 | 5                    | 3                   | 135                      | 179                         | -44                      |
| Average   | 1            | 1                | 0                      | 92             | 16                 | 8                    | 5                   | 121                      | 167                         | -46                      |