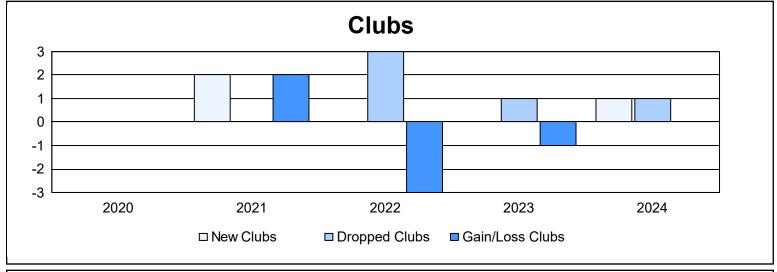

District 5M 11 As of June 2024 Cumulative

| Year      | New<br>Clubs | Dropped<br>Clubs | Gain/<br>Loss<br>Clubs | New<br>Members | Charter<br>Members | Reinstate<br>Members | Transfer<br>Members | Total<br>Member<br>Added | Total<br>Members<br>Dropped | Gain/<br>Loss<br>Members |
|-----------|--------------|------------------|------------------------|----------------|--------------------|----------------------|---------------------|--------------------------|-----------------------------|--------------------------|
| 2019-2020 | 0            | 0                | 0                      | 77             | 1                  | 4                    | 6                   | 88                       | 129                         | -41                      |
| 2020-2021 | 2            | 0                | 2                      | 67             | 52                 | 2                    | 3                   | 124                      | 155                         | -31                      |
| 2021-2022 | 0            | 3                | -3                     | 104            | 2                  | 10                   | 6                   | 122                      | 212                         | -90                      |
| 2022-2023 | 0            | 1                | -1                     | 109            | 2                  | 20                   | 7                   | 138                      | 161                         | -23                      |
| 2023-2024 | 1            | 1                | 0                      | 105            | 22                 | 5                    | 3                   | 135                      | 179                         | -44                      |
| Average   | 1            | 1                | 0                      | 92             | 16                 | 8                    | 5                   | 121                      | 167                         | -46                      |