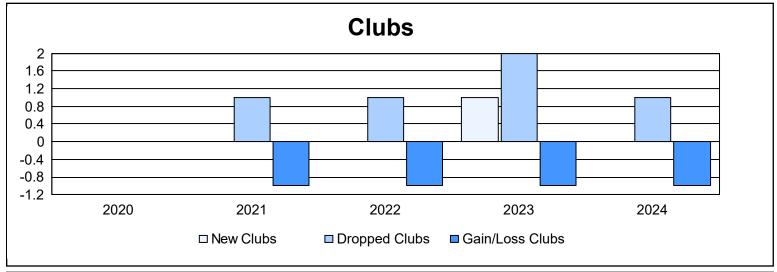

District 5M 13 As of June 2024 Cumulative

| Year      | New<br>Clubs | Dropped<br>Clubs | Gain/<br>Loss<br>Clubs | New<br>Members | Charter<br>Members | Reinstate<br>Members | Transfer<br>Members | Total<br>Member<br>Added | Total<br>Members<br>Dropped | Gain/<br>Loss<br>Members |
|-----------|--------------|------------------|------------------------|----------------|--------------------|----------------------|---------------------|--------------------------|-----------------------------|--------------------------|
| 2019-2020 | 0            | 0                | 0                      | 59             | 0                  | 2                    | 4                   | 65                       | 89                          | -24                      |
| 2020-2021 | 0            | 1                | -1                     | 49             | 9                  | 10                   | 1                   | 69                       | 117                         | -48                      |
| 2021-2022 | 0            | 1                | -1                     | 38             | 8                  | 1                    | 13                  | 60                       | 138                         | -78                      |
| 2022-2023 | 1            | 2                | -1                     | 86             | 26                 | 3                    | 3                   | 118                      | 137                         | -19                      |
| 2023-2024 | 0            | 1                | -1                     | 66             | 0                  | 3                    | 7                   | 76                       | 107                         | -31                      |
| Average   | 0            | 1                | -1                     | 60             | 9                  | 4                    | 6                   | 78                       | 118                         | -40                      |