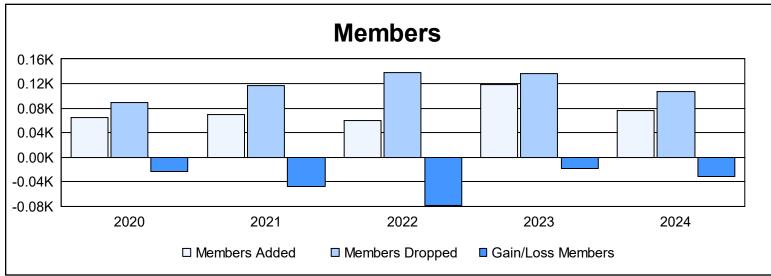

District 5M 13 As of June 2024 Cumulative

| Year      | New<br>Clubs | Dropped<br>Clubs | Gain/<br>Loss<br>Clubs | New<br>Members | Charter<br>Members | Reinstate<br>Members | Transfer<br>Members | Total<br>Member<br>Added | Total<br>Members<br>Dropped | Gain/<br>Loss<br>Members |
|-----------|--------------|------------------|------------------------|----------------|--------------------|----------------------|---------------------|--------------------------|-----------------------------|--------------------------|
| 2019-2020 | 0            | 0                | 0                      | 59             | 0                  | 2                    | 4                   | 65                       | 89                          | -24                      |
| 2020-2021 | 0            | 1                | -1                     | 49             | 9                  | 10                   | 1                   | 69                       | 117                         | -48                      |
| 2021-2022 | 0            | 1                | -1                     | 38             | 8                  | 1                    | 13                  | 60                       | 138                         | -78                      |
| 2022-2023 | 1            | 2                | -1                     | 86             | 26                 | 3                    | 3                   | 118                      | 137                         | -19                      |
| 2023-2024 | 0            | 1                | -1                     | 66             | 0                  | 3                    | 7                   | 76                       | 107                         | -31                      |
| Average   | 0            | 1                | -1                     | 60             | 9                  | 4                    | 6                   | 78                       | 118                         | -40                      |